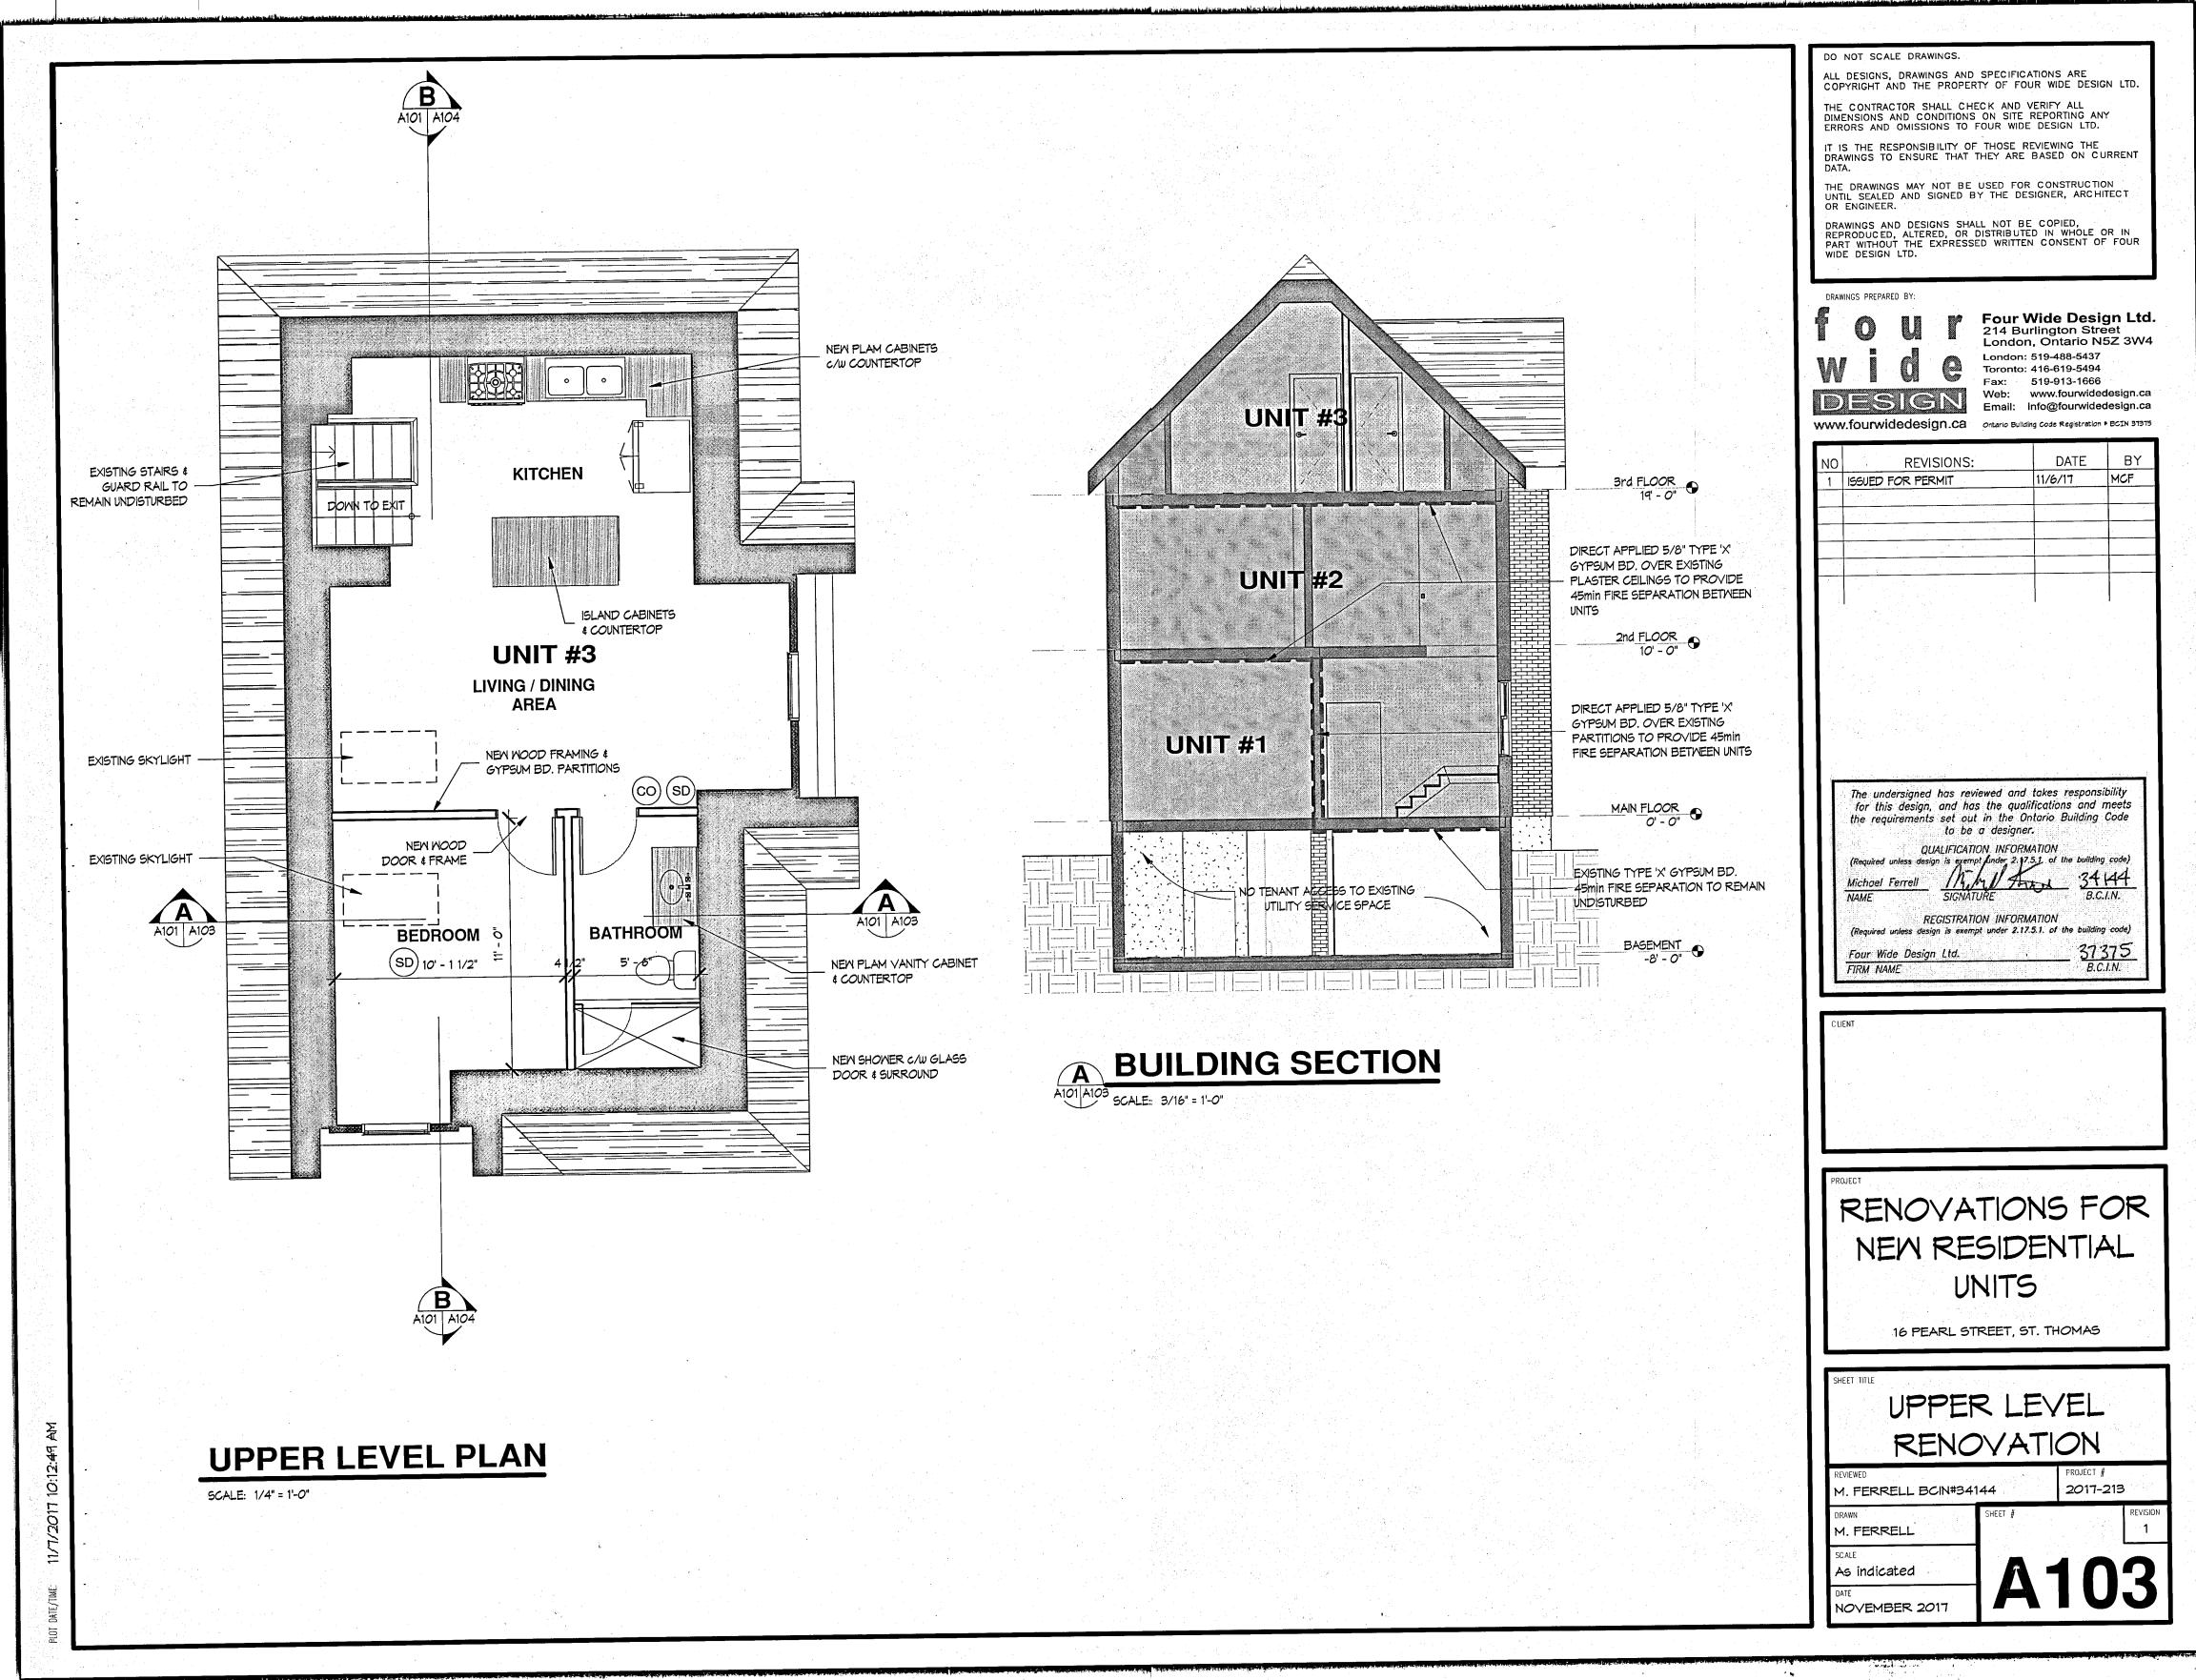

Fill out the following sections with regard to the programs you are applying for.

1.5 DESCRIPTION OF PROPOSED RESIDENTIAL IMPROVEMENT PROJECT (IF APPLYING FOR RESIDENTIAL IMPROVEMENT PROGRAMS)

| -CONVERSION OF 16 PEARL ST HAIR SACON INTO 3<br>-UNIS. (TRIPLEN) |
|------------------------------------------------------------------|
| MAIN FLOOR'S & BEDROOM UNIT                                      |
| 2ND FLOOR " BEDROOM UNIT + PARILAC 3                             |
| 3RD FLOOR & 1 BEDROOM UNIT.                                      |
| & ALC UNITS TO HAVE SEPERATE                                     |
| ENTRANCE #                                                       |
|                                                                  |
|                                                                  |
|                                                                  |
|                                                                  |
|                                                                  |
|                                                                  |
|                                                                  |
|                                                                  |
|                                                                  |
|                                                                  |
|                                                                  |
|                                                                  |
|                                                                  |
|                                                                  |
|                                                                  |
|                                                                  |
|                                                                  |
|                                                                  |

## PEARL STREET

10:12:46 AM

F

ğ

|                                          |                                                                                     |                                                          | CITY                |                                                    |                             |  |
|------------------------------------------|-------------------------------------------------------------------------------------|----------------------------------------------------------|---------------------|----------------------------------------------------|-----------------------------|--|
|                                          |                                                                                     |                                                          | NOV 07 2017         |                                                    |                             |  |
| CODE ANALYSIS                            | 2012 ONTARIO BUILDING CODE                                                          |                                                          |                     | O.B.C                                              | O.B.C. DIV. B<br>REFERENCES |  |
| PROJECT DESCRIPTION:                     |                                                                                     |                                                          | □ PART 11           | PART 3                                             |                             |  |
|                                          | ADDITION<br>ALTERATION<br>CHANGE OF U                                               | SE                                                       | 11.1 TO 11.4        | A.1.1.2                                            | A.1.1.2 & 9.10.1.3          |  |
| MAJOR OCCUPANCY:                         | GROUP C RESIDENTIAL                                                                 | . SUITES                                                 |                     | 3.1.2.1.(1)                                        | 9.10.2                      |  |
| BUILDING AREA: (m <sup>2</sup> )         | EXIST: 119.6 sq.m.                                                                  | NEW:                                                     | TOTAL: 119.6 sq.m.  | A.1.4.1.2                                          | A.1.4.1.2                   |  |
| GROSS AREA: (m²)                         | 1st FL: 119.6 sq.m.<br>MEZZ:                                                        | 1st FL:<br>MEZZ:                                         | TOTAL: 119.6 sq.m.  | A.1.4.1.2                                          | A.1.4.1.2 ¥                 |  |
| NO. OF STOREYS:                          | ABOVE GRADE: 2.5                                                                    | BELOW GRADE: 0                                           |                     | A.1.4.1.2 & 3.2.1.1                                | A.1.4.1.2 & 9.10.4          |  |
| BUILDINIG HEIGHT:                        | EXISTING: 8 m.                                                                      | NEW:                                                     | <u> </u>            | 3.2.1.1                                            | 9.10.20                     |  |
| NO. OF STREETS:                          | TWO                                                                                 |                                                          | <u> </u>            | 3.2.2.10 & 3.2.5                                   | 9.10.20                     |  |
| BUILDING CLASSIFICATION:                 | GROUP C                                                                             | (PREVIOUSLY GROUP                                        | D - PERSON SERVICE) | 3.2.2.20 TO .83                                    | 9.10.2                      |  |
| SPRINKLER SYSTEM<br>PROPOSED:            | NOT REQUIRED     ENTIRE BUILDI     BASEMENT ON     IN LIEU OF ROC     SPECIFIC LOCA | NG<br>ILY<br>DF RATING                                   |                     | 3.2.1.5<br>3.2.2.17<br>3.2.2.20 TO .83<br>3.2.5.13 | 9.10.8                      |  |
| STANDPIPE REQ'D:                         | NO 🗌                                                                                | YES                                                      |                     | 3.2.9                                              | N/A                         |  |
| IRE ALARM REQ'D:                         | NO 🗌                                                                                | YES                                                      |                     | 3.2.4                                              | 9.10.18                     |  |
| ADEQUATE WATER SERVICE:                  |                                                                                     | YES                                                      |                     | 3.2.5.7                                            | N/A                         |  |
| IIGH BUILDING                            | NO D                                                                                | YES                                                      |                     | 3.2.6                                              | N/A                         |  |
| PERMITTED CONSTRUCTION:                  |                                                                                     | CONSTRUCTION<br>TIBLE CONSTRUCTION                       |                     | 3.2.2.20 TO .83                                    | 9.10.6                      |  |
| ACTUAL CONSTRUCTION:                     | COMBUSTIBLE<br>NON-COMBUST<br>BOTH                                                  | CONSTRUCTION<br>IBLE CONSTRUCTION                        |                     | 3.2.2.20 TO .83                                    | 9.10.6                      |  |
| /EZZANINE AREA:(m²)                      |                                                                                     | ······································                   |                     | 2.0.1.1.(0) (0)                                    | 0.10.1.1                    |  |
| DCCUPANT LOAD:                           | OCCUPANT LOAD BASED O                                                               | N m²/PERSON                                              | DESIGN OF BUILDING  | <u>3.2.1.1.(3)-(8)</u><br>3.1.17                   | 9.10.4.1                    |  |
| BASEMENT<br>UNIT 1<br>UNIT 2<br>UNIT 3   | = 0 OCCUPANTS<br>= 2 OCCUPANTS<br>= 4 OCCUPANTS<br>= 2 OCCUPANTS                    |                                                          |                     | 0.1.17                                             | 9.9.1.3                     |  |
| LUMBING FIXTURES:                        |                                                                                     | URES                                                     |                     | 074                                                | 0.04                        |  |
|                                          | LOAD MALE                                                                           |                                                          | MALE                | 3.7.4                                              | 9.31                        |  |
| UNIT 1<br>UNIT 2<br>UNIT 3               | = FIX                                                                               | TURES PER 9.31.4<br>TURES PER 9.31.4<br>TURES PER 9.31.4 |                     |                                                    |                             |  |
|                                          | - F <b>/</b>                                                                        |                                                          |                     |                                                    |                             |  |
| ARRIER FREE DESIGN:                      |                                                                                     | YES AS EVICTING                                          |                     | 20                                                 |                             |  |
|                                          |                                                                                     |                                                          |                     |                                                    |                             |  |
| HAZARDOUS SUBSTANCES:<br>REQUIRED (FRR): | NO                                                                                  | YES AS EXISTING CO<br>YES                                |                     | 3.8<br>3.3.1.2 & 3.3.1.19                          | 9.5.2<br>9.10.1.3.(4)       |  |

FRR HORIZONTAL ASSEMBLIES

|                    | ORS<br>OOF<br>NINE                           | 45min<br>N/A<br>N/A | HR<br>HR<br>HR   | -         | IR<br>LA |
|--------------------|----------------------------------------------|---------------------|------------------|-----------|----------|
| FRR F              | or Suppof                                    | RTING N             | MEMBE            | R         | 3        |
| FLO<br>R<br>Nezzan | OOF                                          | 45min<br>N/A<br>N/A | HR<br>HR<br>HR   | D<br>Pl   |          |
| SPA                | TIAL S                                       | EPA                 | RA1              | <b>[]</b> | D        |
| WALLS              | AREA OF<br>EXPOSED<br>BUILLDING FACE<br>(m²) | LD<br>(m)           | L/H<br>or<br>H/L |           |          |
| NORTH              | * NO CHAN                                    | IGE TO              | BASE             | ΒIJ       |          |
| EAST               | * NO CHAN                                    | IGE TO              | BASE             | ΒIJ       |          |
| WEST               | * NO CHAN                                    | GE TO               | BASE             | ΒIJ       | LI       |
| SOUTH              | * NO CHAN                                    | IGE TO              | BASE             | ΒIJ       | LI       |
|                    |                                              |                     |                  |           |          |
|                    |                                              |                     |                  | :         |          |

EXISTING FIRE HYDRANT WITHIN 45M OF BUILDING

### 

| LISTED DESIGN NO.                                                    |                               |        |
|----------------------------------------------------------------------|-------------------------------|--------|
| ECT APPLIED 5/8" TYPE 'X' GYPSUM BD. OVER EXISTING<br>ASTER CEILINGS | 3.2.2.20 TO .83<br>& 3.2.1.4. | 9.10.8 |
| LISTED DESIGN NO.                                                    |                               |        |
| ECT APPLIED 5/8" TYPE 'X' GYPSUM BD. OVER EXISTING<br>STER CEILINGS  |                               |        |
|                                                                      |                               |        |

|                                    | EXTEF                     | RIOR           | WALL CONS                       | TRUCTIC                             | <b>N</b> 3.2.3.1.        | 9.10.1                                | 4                    |
|------------------------------------|---------------------------|----------------|---------------------------------|-------------------------------------|--------------------------|---------------------------------------|----------------------|
| Permitted<br>Max. % of<br>Openings | PROPOSED %<br>OF OPENINGS | FFR<br>(HOURS) | LISTED DESIGN<br>OR DESCRIPTION | TYPE OF<br>CONSTRUCTION<br>REQUIRED | PROPOSED<br>CONSTRUCTION | TYPE OF CLADDING<br>REQUIRED          | PROPOSED<br>CLADDING |
| DING (IN                           | TERIOR TE                 | NANT FI        | TOUT)                           | · · ·                               |                          |                                       |                      |
| DING (IN                           | TERIOR TE                 | NANT FI        | TOUT)                           |                                     |                          |                                       |                      |
| DING (IN                           | TERIOR TE                 | NANT FI        | TOUT)                           |                                     |                          |                                       | <u></u>              |
| .DING (IN                          | TERIOR TE                 | NANT FI        | TOUT)                           |                                     |                          |                                       |                      |
|                                    |                           |                |                                 |                                     |                          |                                       |                      |
|                                    |                           |                |                                 | · .                                 |                          | · · · · · · · · · · · · · · · · · · · |                      |