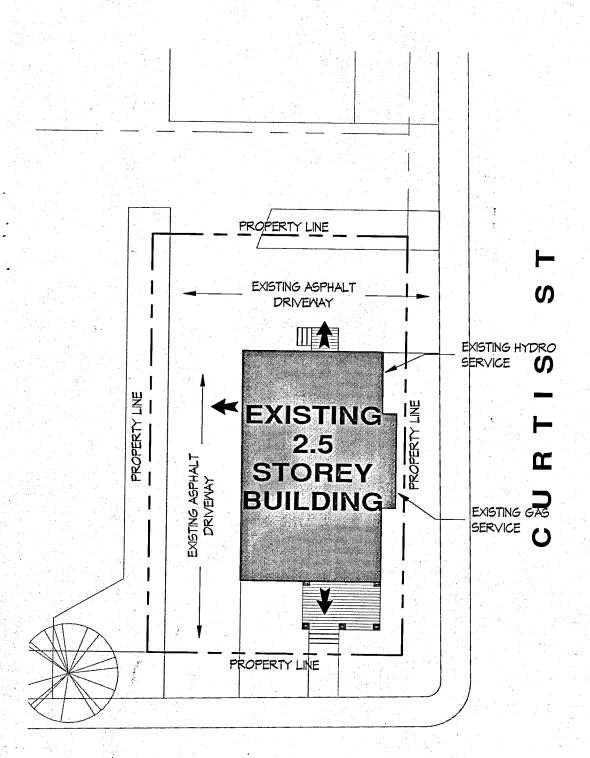

## PEARL STREET

10:12:46 AM

F

ğ

|                                          |                                                                                     |                                                          | CITY                |                                                    |                             |  |
|------------------------------------------|-------------------------------------------------------------------------------------|----------------------------------------------------------|---------------------|----------------------------------------------------|-----------------------------|--|
|                                          |                                                                                     |                                                          | NOV 07 2017         |                                                    |                             |  |
| CODE ANALYSIS                            | 2012 ONTARIO BUILDING CODE                                                          |                                                          |                     | O.B.C                                              | O.B.C. DIV. B<br>REFERENCES |  |
| PROJECT DESCRIPTION:                     |                                                                                     |                                                          | □ PART 11           | PART 3                                             |                             |  |
|                                          | ADDITION<br>ALTERATION<br>CHANGE OF U                                               | SE                                                       | 11.1 TO 11.4        | A.1.1.2                                            | A.1.1.2 & 9.10.1.3          |  |
| MAJOR OCCUPANCY:                         | GROUP C RESIDENTIAL                                                                 | . SUITES                                                 |                     | 3.1.2.1.(1)                                        | 9.10.2                      |  |
| BUILDING AREA: (m <sup>2</sup> )         | EXIST: 119.6 sq.m.                                                                  | NEW:                                                     | TOTAL: 119.6 sq.m.  | A.1.4.1.2                                          | A.1.4.1.2                   |  |
| GROSS AREA: (m²)                         | 1st FL: 119.6 sq.m.<br>MEZZ:                                                        | 1st FL:<br>MEZZ:                                         | TOTAL: 119.6 sq.m.  | A.1.4.1.2                                          | A.1.4.1.2 ¥                 |  |
| NO. OF STOREYS:                          | ABOVE GRADE: 2.5                                                                    | BELOW GRADE: 0                                           |                     | A.1.4.1.2 & 3.2.1.1                                | A.1.4.1.2 & 9.10.4          |  |
| BUILDINIG HEIGHT:                        | EXISTING: 8 m.                                                                      | NEW:                                                     | <u> </u>            | 3.2.1.1                                            | 9.10.20                     |  |
| NO. OF STREETS:                          | TWO                                                                                 |                                                          | <u> </u>            | 3.2.2.10 & 3.2.5                                   | 9.10.20                     |  |
| BUILDING CLASSIFICATION:                 | GROUP C                                                                             | (PREVIOUSLY GROUP                                        | D - PERSON SERVICE) | 3.2.2.20 TO .83                                    | 9.10.2                      |  |
| SPRINKLER SYSTEM<br>PROPOSED:            | NOT REQUIRED     ENTIRE BUILDI     BASEMENT ON     IN LIEU OF ROC     SPECIFIC LOCA | NG<br>ILY<br>DF RATING                                   |                     | 3.2.1.5<br>3.2.2.17<br>3.2.2.20 TO .83<br>3.2.5.13 | 9.10.8                      |  |
| STANDPIPE REQ'D:                         | NO 🗌                                                                                | YES                                                      |                     | 3.2.9                                              | N/A                         |  |
| IRE ALARM REQ'D:                         | NO 🗌                                                                                | YES                                                      |                     | 3.2.4                                              | 9.10.18                     |  |
| ADEQUATE WATER SERVICE:                  |                                                                                     | YES                                                      |                     | 3.2.5.7                                            | N/A                         |  |
| IIGH BUILDING                            | NO D                                                                                | YES                                                      |                     | 3.2.6                                              | N/A                         |  |
| PERMITTED CONSTRUCTION:                  |                                                                                     | CONSTRUCTION<br>TIBLE CONSTRUCTION                       |                     | 3.2.2.20 TO .83                                    | 9.10.6                      |  |
| ACTUAL CONSTRUCTION:                     | COMBUSTIBLE<br>NON-COMBUST<br>BOTH                                                  | CONSTRUCTION<br>IBLE CONSTRUCTION                        |                     | 3.2.2.20 TO .83                                    | 9.10.6                      |  |
| /EZZANINE AREA:(m²)                      |                                                                                     | ······································                   |                     | 2.0.1.1.(0) (0)                                    | 0.10.1.1                    |  |
| DCCUPANT LOAD:                           | OCCUPANT LOAD BASED O                                                               | N m²/PERSON                                              | DESIGN OF BUILDING  | <u>3.2.1.1.(3)-(8)</u><br>3.1.17                   | 9.10.4.1                    |  |
| BASEMENT<br>UNIT 1<br>UNIT 2<br>UNIT 3   | = 0 OCCUPANTS<br>= 2 OCCUPANTS<br>= 4 OCCUPANTS<br>= 2 OCCUPANTS                    |                                                          |                     | 0.1.17                                             | 9.9.1.3                     |  |
| LUMBING FIXTURES:                        |                                                                                     | URES                                                     |                     | 074                                                | 0.04                        |  |
|                                          | LOAD MALE                                                                           |                                                          | MALE                | 3.7.4                                              | 9.31                        |  |
| UNIT 1<br>UNIT 2<br>UNIT 3               | = FIX                                                                               | TURES PER 9.31.4<br>TURES PER 9.31.4<br>TURES PER 9.31.4 |                     |                                                    |                             |  |
|                                          | - F <b>/</b>                                                                        |                                                          |                     |                                                    |                             |  |
| ARRIER FREE DESIGN:                      |                                                                                     | YES AS EVICTING                                          |                     | 20                                                 |                             |  |
|                                          |                                                                                     |                                                          |                     |                                                    |                             |  |
| HAZARDOUS SUBSTANCES:<br>REQUIRED (FRR): | NO                                                                                  | YES AS EXISTING CO<br>YES                                |                     | 3.8<br>3.3.1.2 & 3.3.1.19                          | 9.5.2<br>9.10.1.3.(4)       |  |