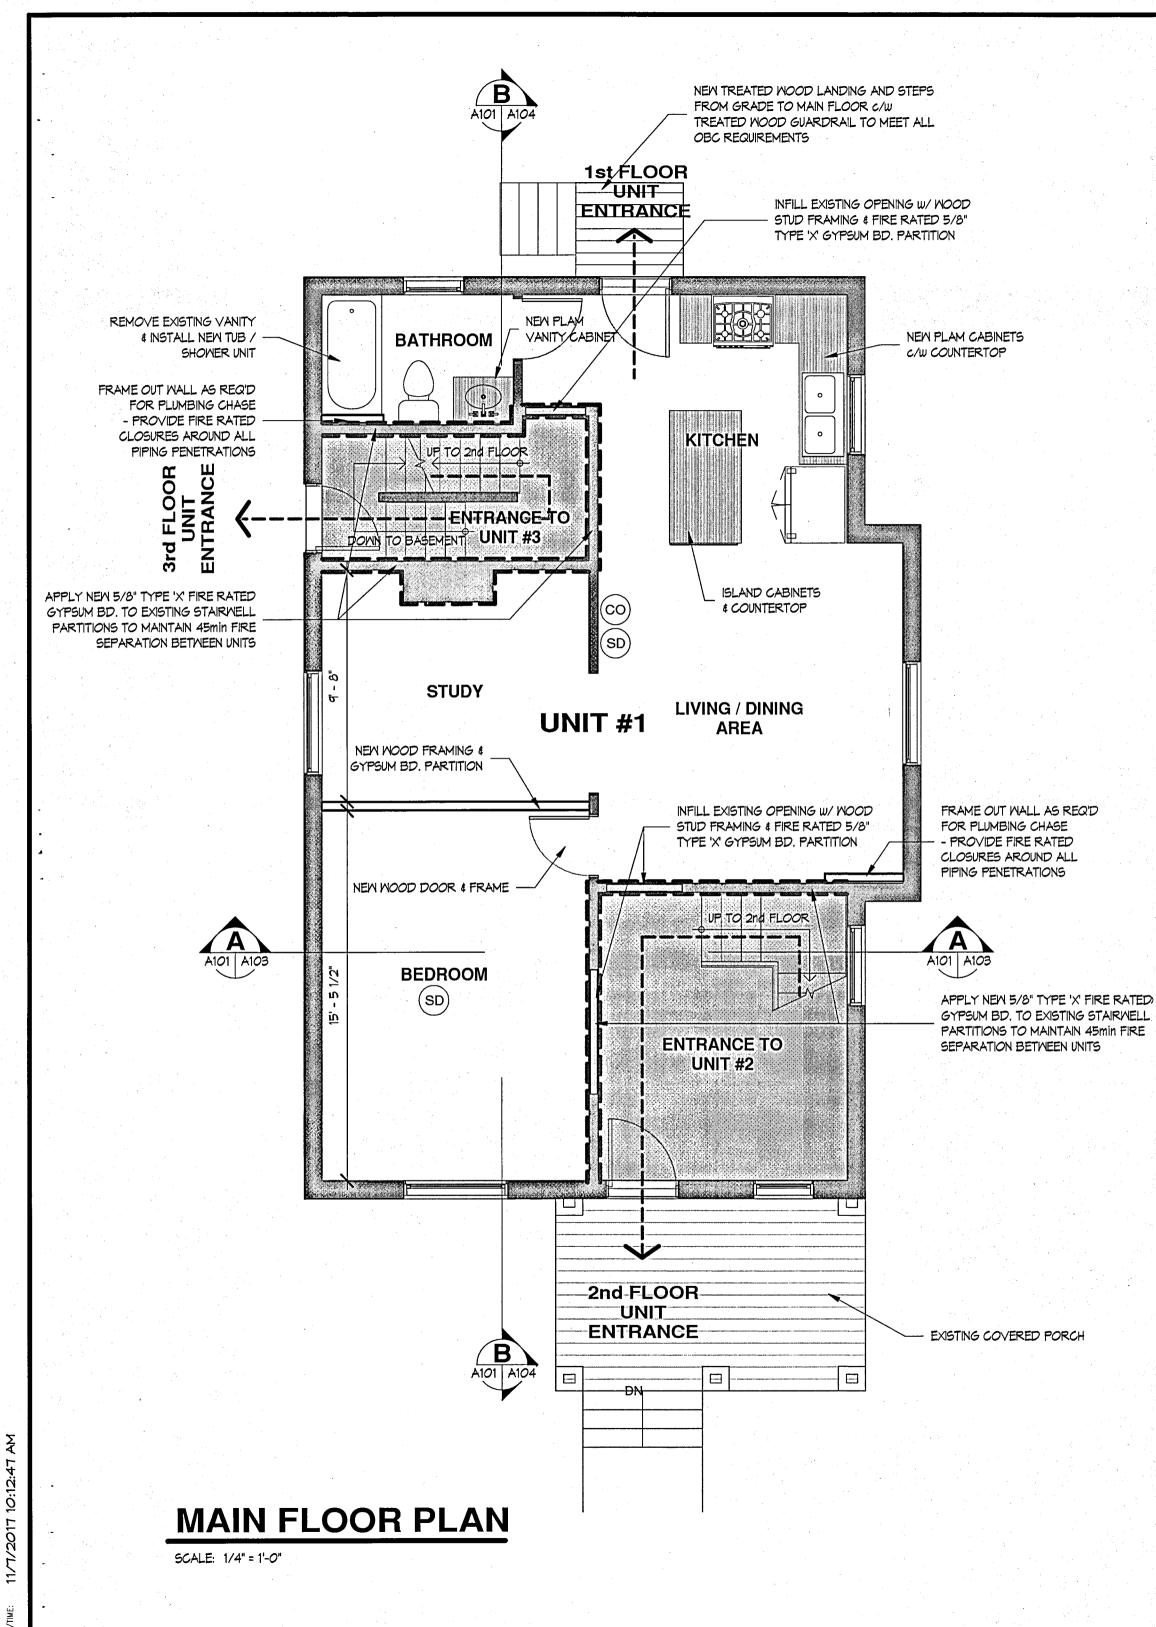

Fill out the following sections with regard to the programs you are applying for.

1.5 DESCRIPTION OF PROPOSED RESIDENTIAL IMPROVEMENT PROJECT (IF APPLYING FOR RESIDENTIAL IMPROVEMENT PROGRAMS)

| -CONVERSION OF 16 PEARL ST HAIR SACON INTO 3<br>-UNIS. (TRIPLEN) |
|------------------------------------------------------------------|
| MAIN FLOOR'S & BEDROOM UNIT                                      |
| 2ND FLOOR " BEDROOM UNIT + PARILAC 3                             |
| 3RD FLOOR & 1 BEDROOM UNIT.                                      |
| & ALC UNITS TO HAVE SEPERATE                                     |
| ENTRANCE #                                                       |
|                                                                  |
|                                                                  |
|                                                                  |
|                                                                  |
|                                                                  |
|                                                                  |
|                                                                  |
|                                                                  |
|                                                                  |
|                                                                  |
|                                                                  |
|                                                                  |
|                                                                  |
|                                                                  |
|                                                                  |
|                                                                  |
|                                                                  |
|                                                                  |

|     | Front Façade                                                   |           |
|-----|----------------------------------------------------------------|-----------|
|     | Side Façade                                                    |           |
|     | Rear Façade                                                    |           |
| 9.  | Is your property located in one of the CIP Areas?              | Yes No    |
|     | If yes, please specifiy area. DwwTowA                          | AREA      |
| 10. | Estimated Total Construction Cost for the Residential project: | \$ 80,000 |
| 11. | Estimated Total Construction Cost for Façade Improvement:      | \$        |
| 12. | Estimated Total Design and Other Professional Costs:           | \$ 3,000  |