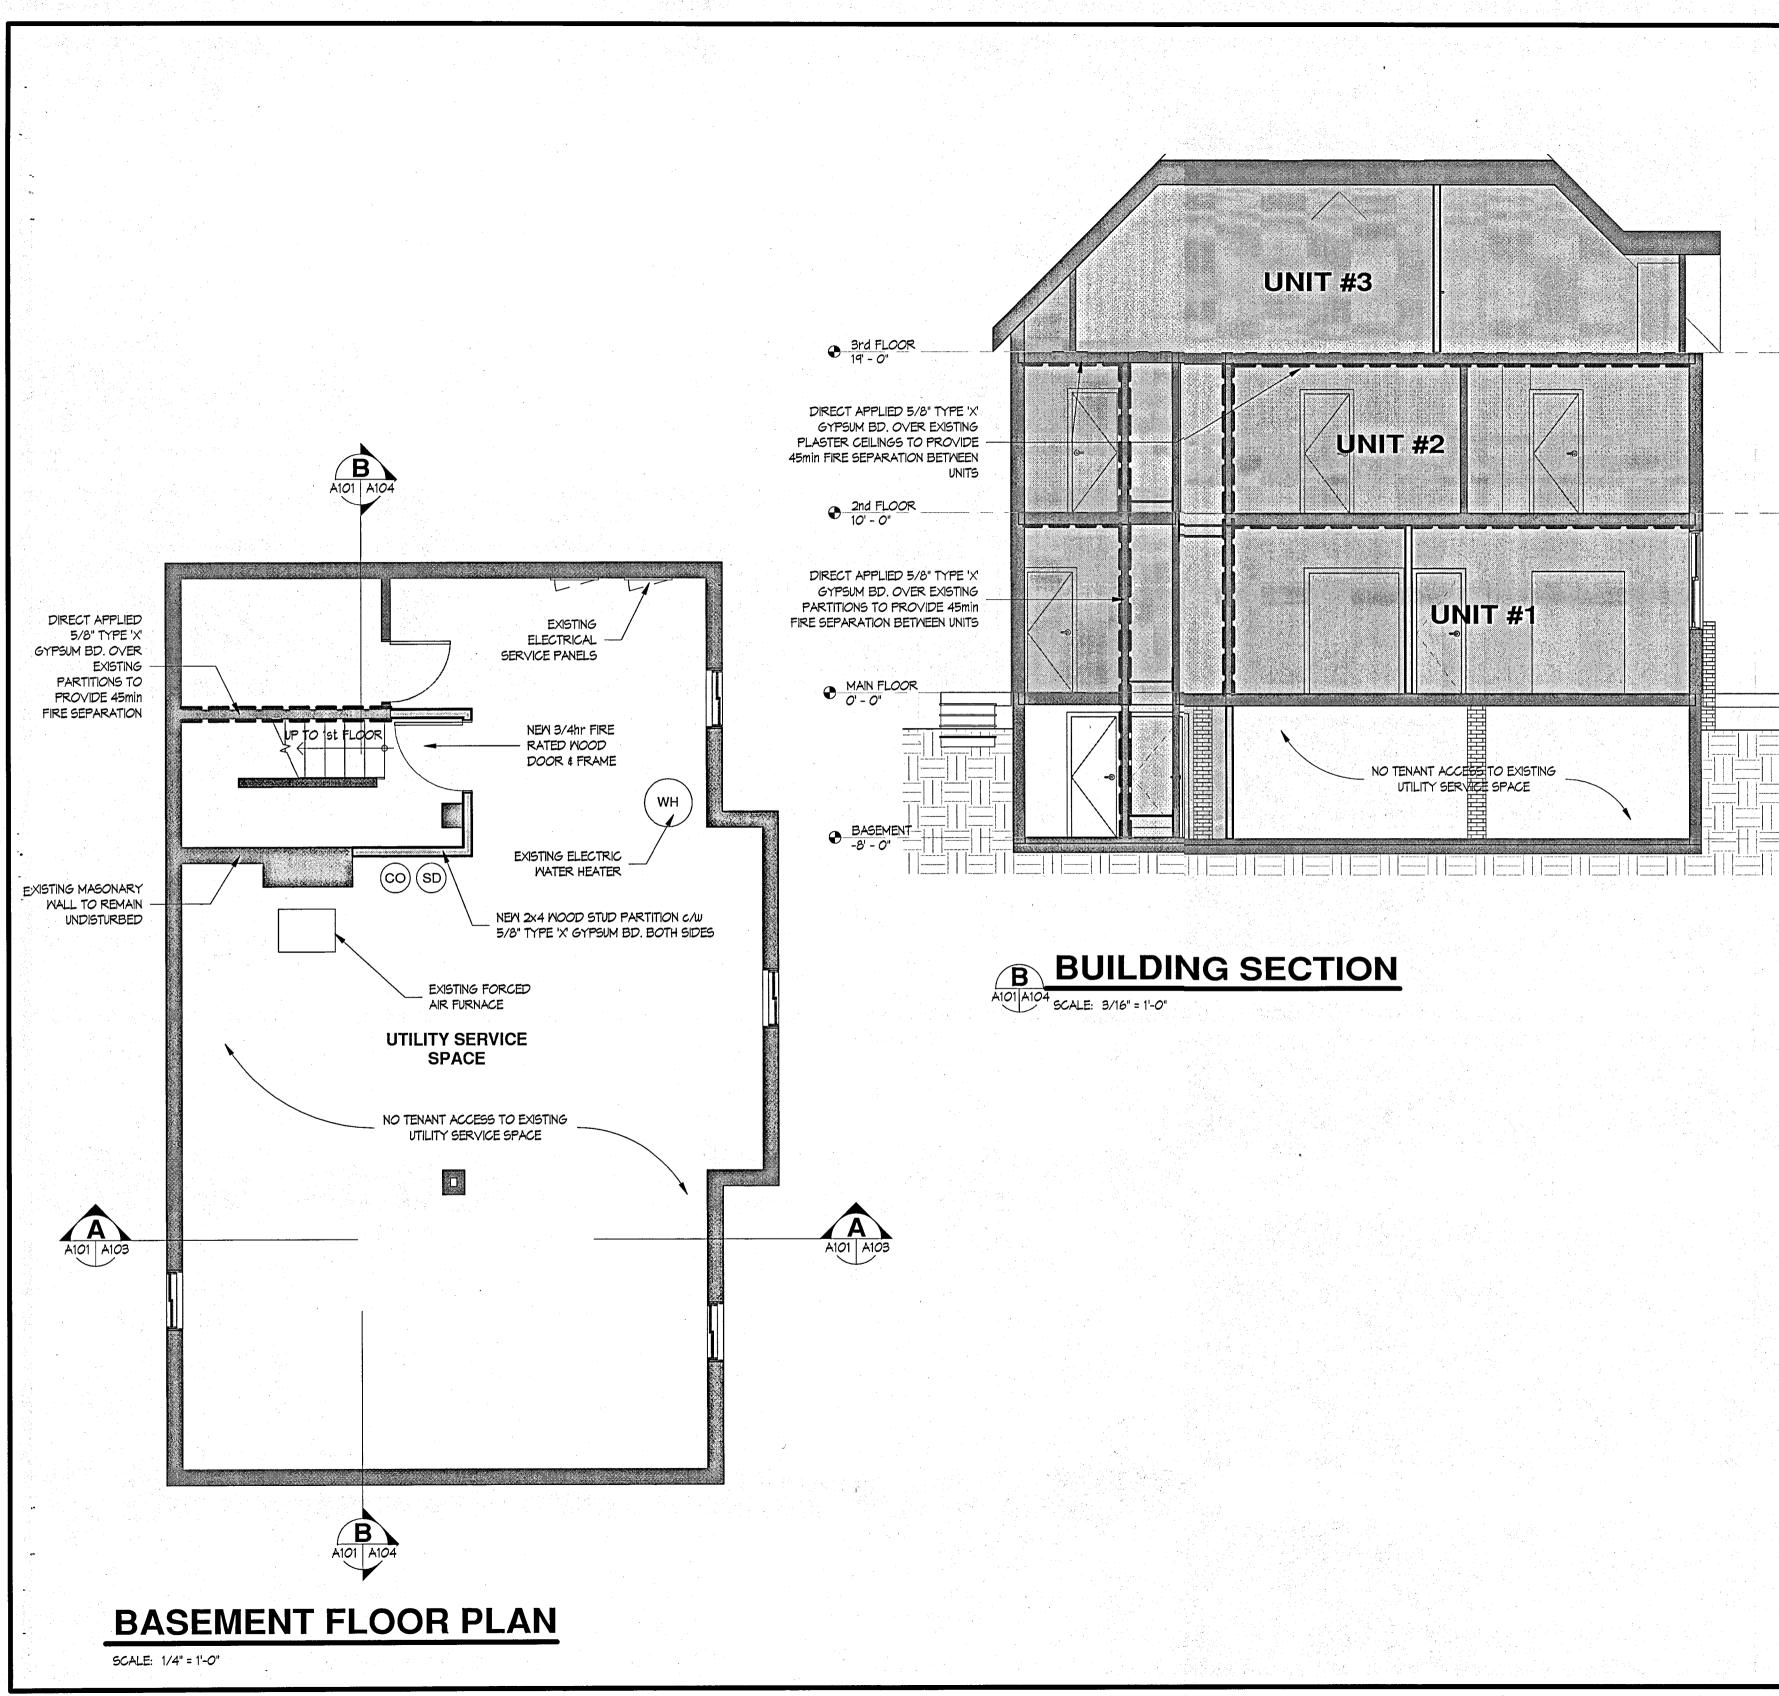

# **EXISTING CONDITIONS**

## PEARL STREET

10:12:46 AM

F

ğ

|                                          |                                                                                     |                                                          | CITY                |                                                    |                             |  |
|------------------------------------------|-------------------------------------------------------------------------------------|----------------------------------------------------------|---------------------|----------------------------------------------------|-----------------------------|--|
|                                          |                                                                                     |                                                          | NOV 07 2017         |                                                    |                             |  |
| CODE ANALYSIS                            | 2012 ONTARIO BUILDING CODE                                                          |                                                          |                     | O.B.C                                              | O.B.C. DIV. B<br>REFERENCES |  |
| PROJECT DESCRIPTION:                     |                                                                                     |                                                          | □ PART 11           | PART 3                                             |                             |  |
|                                          | ADDITION<br>ALTERATION<br>CHANGE OF U                                               | SE                                                       | 11.1 TO 11.4        | A.1.1.2                                            | A.1.1.2 & 9.10.1.3          |  |
| MAJOR OCCUPANCY:                         | GROUP C RESIDENTIAL                                                                 | . SUITES                                                 |                     | 3.1.2.1.(1)                                        | 9.10.2                      |  |
| BUILDING AREA: (m <sup>2</sup> )         | EXIST: 119.6 sq.m.                                                                  | NEW:                                                     | TOTAL: 119.6 sq.m.  | A.1.4.1.2                                          | A.1.4.1.2                   |  |
| GROSS AREA: (m²)                         | 1st FL: 119.6 sq.m.<br>MEZZ:                                                        | 1st FL:<br>MEZZ:                                         | TOTAL: 119.6 sq.m.  | A.1.4.1.2                                          | A.1.4.1.2 ¥                 |  |
| NO. OF STOREYS:                          | ABOVE GRADE: 2.5                                                                    | BELOW GRADE: 0                                           |                     | A.1.4.1.2 & 3.2.1.1                                | A.1.4.1.2 & 9.10.4          |  |
| BUILDINIG HEIGHT:                        | EXISTING: 8 m.                                                                      | NEW:                                                     | <u> </u>            | 3.2.1.1                                            | 9.10.20                     |  |
| NO. OF STREETS:                          | TWO                                                                                 |                                                          | <u> </u>            | 3.2.2.10 & 3.2.5                                   | 9.10.20                     |  |
| BUILDING CLASSIFICATION:                 | GROUP C                                                                             | (PREVIOUSLY GROUP                                        | D - PERSON SERVICE) | 3.2.2.20 TO .83                                    | 9.10.2                      |  |
| SPRINKLER SYSTEM<br>PROPOSED:            | NOT REQUIRED     ENTIRE BUILDI     BASEMENT ON     IN LIEU OF ROC     SPECIFIC LOCA | NG<br>ILY<br>DF RATING                                   |                     | 3.2.1.5<br>3.2.2.17<br>3.2.2.20 TO .83<br>3.2.5.13 | 9.10.8                      |  |
| STANDPIPE REQ'D:                         | NO 🗌                                                                                | YES                                                      |                     | 3.2.9                                              | N/A                         |  |
| IRE ALARM REQ'D:                         | NO 🗌                                                                                | YES                                                      |                     | 3.2.4                                              | 9.10.18                     |  |
| ADEQUATE WATER SERVICE:                  |                                                                                     | YES                                                      |                     | 3.2.5.7                                            | N/A                         |  |
| IIGH BUILDING                            | NO D                                                                                | YES                                                      |                     | 3.2.6                                              | N/A                         |  |
| PERMITTED CONSTRUCTION:                  |                                                                                     | CONSTRUCTION<br>TIBLE CONSTRUCTION                       |                     | 3.2.2.20 TO .83                                    | 9.10.6                      |  |
| ACTUAL CONSTRUCTION:                     | COMBUSTIBLE<br>NON-COMBUST<br>BOTH                                                  | CONSTRUCTION<br>IBLE CONSTRUCTION                        |                     | 3.2.2.20 TO .83                                    | 9.10.6                      |  |
| /EZZANINE AREA:(m²)                      |                                                                                     | ······································                   |                     | 2.0.1.1.(0) (0)                                    | 0.10.1.1                    |  |
| DCCUPANT LOAD:                           | OCCUPANT LOAD BASED O                                                               | N m²/PERSON                                              | DESIGN OF BUILDING  | <u>3.2.1.1.(3)-(8)</u><br>3.1.17                   | 9.10.4.1                    |  |
| BASEMENT<br>UNIT 1<br>UNIT 2<br>UNIT 3   | = 0 OCCUPANTS<br>= 2 OCCUPANTS<br>= 4 OCCUPANTS<br>= 2 OCCUPANTS                    |                                                          |                     | 0.1.17                                             | 9.9.1.3                     |  |
| LUMBING FIXTURES:                        |                                                                                     | URES                                                     |                     | 074                                                | 0.04                        |  |
|                                          | LOAD MALE                                                                           |                                                          | MALE                | 3.7.4                                              | 9.31                        |  |
| UNIT 1<br>UNIT 2<br>UNIT 3               | = FIX                                                                               | TURES PER 9.31.4<br>TURES PER 9.31.4<br>TURES PER 9.31.4 |                     |                                                    |                             |  |
|                                          | - F <b>/</b>                                                                        |                                                          |                     |                                                    |                             |  |
| ARRIER FREE DESIGN:                      |                                                                                     | YES AS EVICTING                                          |                     | 20                                                 |                             |  |
|                                          |                                                                                     |                                                          |                     |                                                    |                             |  |
| HAZARDOUS SUBSTANCES:<br>REQUIRED (FRR): | NO                                                                                  | YES AS EXISTING CO<br>YES                                |                     | 3.8<br>3.3.1.2 & 3.3.1.19                          | 9.5.2<br>9.10.1.3.(4)       |  |

FRR HORIZONTAL ASSEMBLIES

|                    | ORS<br>OOF<br>NINE                           | 45min<br>N/A<br>N/A | HR<br>HR<br>HR   | -         | IR<br>LA |
|--------------------|----------------------------------------------|---------------------|------------------|-----------|----------|
| FRR F              | or Suppof                                    | RTING N             | MEMBE            | R         | 3        |
| FLO<br>R<br>Nezzan | OOF                                          | 45min<br>N/A<br>N/A | HR<br>HR<br>HR   | D<br>Pl   |          |
| SPA                | TIAL S                                       | EPA                 | RA1              | <b>[]</b> | D        |
| WALLS              | AREA OF<br>EXPOSED<br>BUILLDING FACE<br>(m²) | LD<br>(m)           | L/H<br>or<br>H/L |           |          |
| NORTH              | * NO CHAN                                    | IGE TO              | BASE             | ΒIJ       |          |
| EAST               | * NO CHAN                                    | IGE TO              | BASE             | ΒIJ       |          |
| WEST               | * NO CHAN                                    | GE TO               | BASE             | ΒIJ       | LI       |
| SOUTH              | * NO CHAN                                    | IGE TO              | BASE             | ΒIJ       | LI       |
|                    |                                              |                     |                  |           |          |
|                    |                                              |                     |                  | :         |          |

### 

| LISTED DESIGN NO.                                                    |                               |        |
|----------------------------------------------------------------------|-------------------------------|--------|
| ECT APPLIED 5/8" TYPE 'X' GYPSUM BD. OVER EXISTING<br>ASTER CEILINGS | 3.2.2.20 TO .83<br>& 3.2.1.4. | 9.10.8 |
| LISTED DESIGN NO.                                                    |                               |        |
| ECT APPLIED 5/8" TYPE 'X' GYPSUM BD. OVER EXISTING<br>STER CEILINGS  |                               |        |
|                                                                      |                               |        |

|                                    | EXTEF                     | RIOR           | WALL CONS                       | TRUCTIC                             | <b>N</b> 3.2.3.1.        | 9.10.1                                | 4                    |
|------------------------------------|---------------------------|----------------|---------------------------------|-------------------------------------|--------------------------|---------------------------------------|----------------------|
| Permitted<br>Max. % of<br>Openings | PROPOSED %<br>OF OPENINGS | FFR<br>(HOURS) | LISTED DESIGN<br>OR DESCRIPTION | TYPE OF<br>CONSTRUCTION<br>REQUIRED | PROPOSED<br>CONSTRUCTION | TYPE OF CLADDING<br>REQUIRED          | PROPOSED<br>CLADDING |
| DING (IN                           | TERIOR TE                 | NANT FI        | TOUT)                           | · · ·                               |                          |                                       |                      |
| DING (IN                           | TERIOR TE                 | NANT FI        | TOUT)                           |                                     |                          |                                       |                      |
| DING (IN                           | TERIOR TE                 | NANT FI        | TOUT)                           |                                     |                          |                                       | <u></u>              |
| .DING (IN                          | TERIOR TE                 | NANT FI        | TOUT)                           |                                     |                          |                                       |                      |
|                                    |                           |                |                                 |                                     |                          |                                       |                      |
|                                    |                           |                |                                 | · .                                 |                          | · · · · · · · · · · · · · · · · · · · |                      |