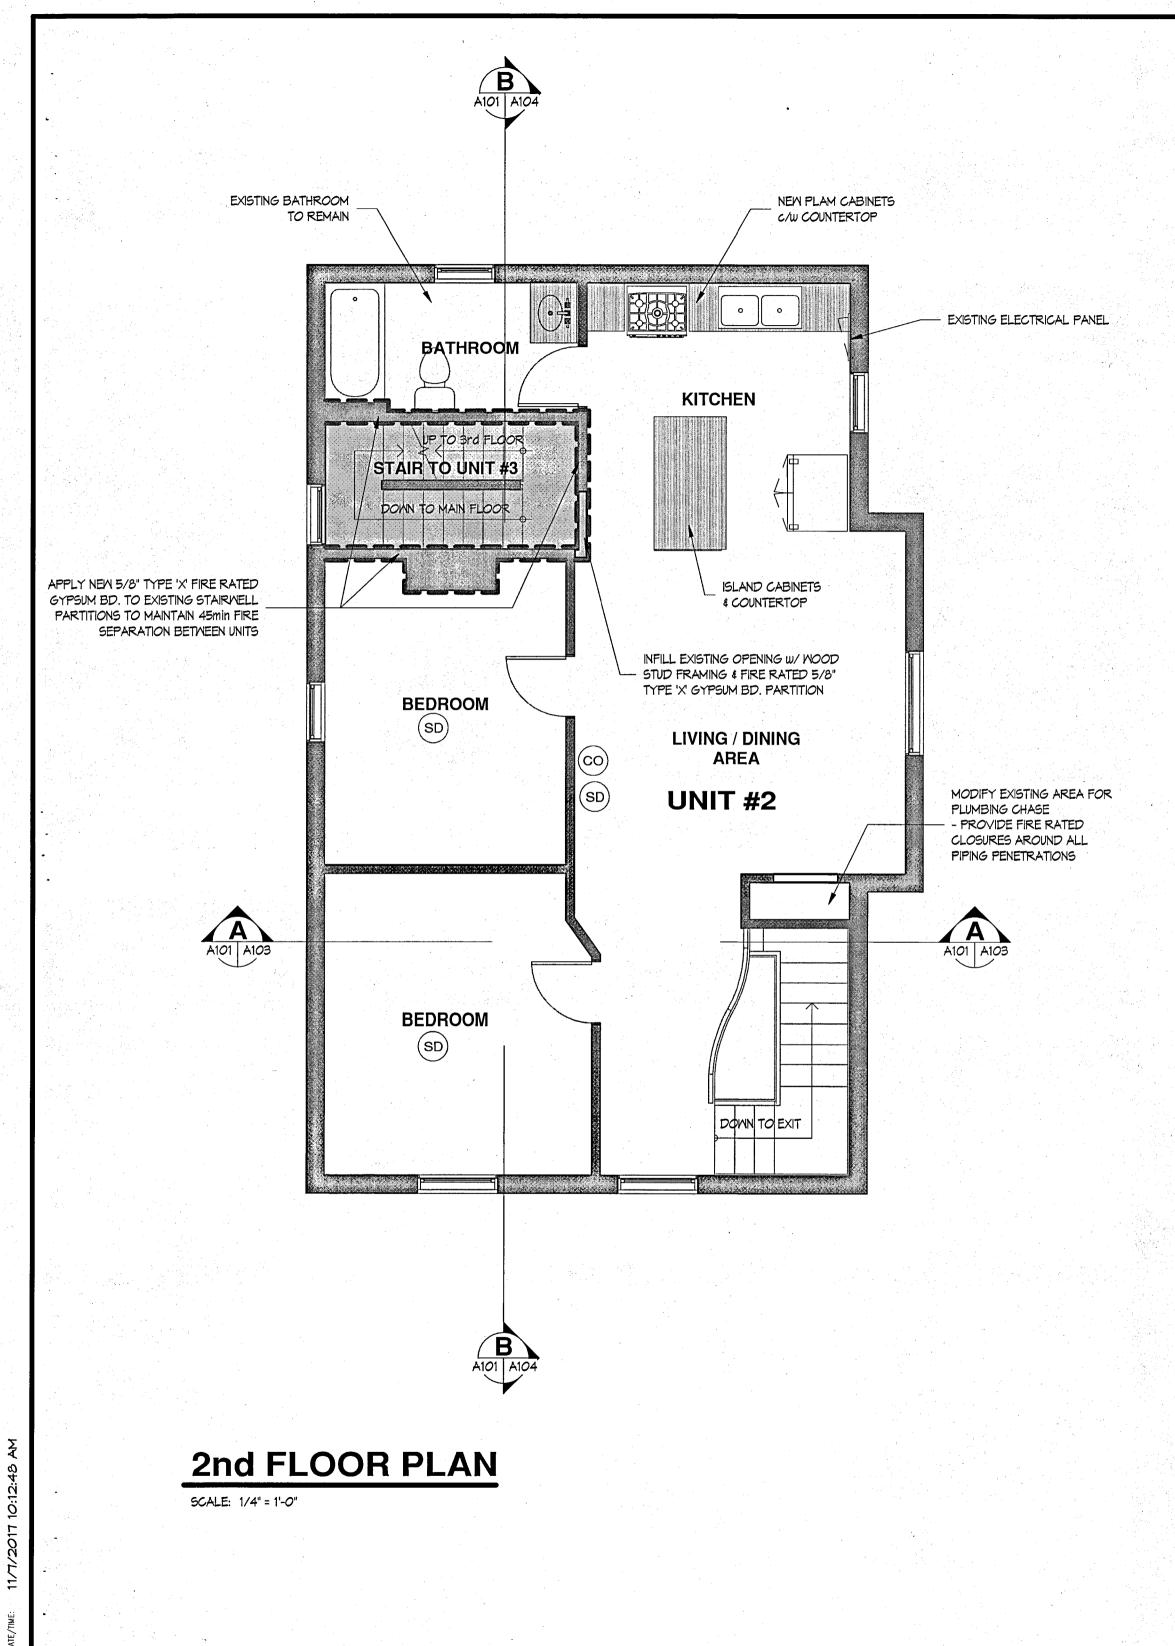

Fill out the following sections with regard to the programs you are applying for.

1.5 DESCRIPTION OF PROPOSED RESIDENTIAL IMPROVEMENT PROJECT (IF APPLYING FOR RESIDENTIAL IMPROVEMENT PROGRAMS)

| -CONVERSION OF 16 PEARL ST HAIR SACON INTO 3<br>-UNIS. (TRIPLEN) |
|------------------------------------------------------------------|
| MAIN FLOOR'S & BEDROOM UNIT                                      |
| 2ND FLOOR " BEDROOM UNIT + PARILAC 3                             |
| 3RD FLOOR & 1 BEDROOM UNIT.                                      |
| & ALC UNITS TO HAVE SEPERATE                                     |
| ENTRANCE #                                                       |
|                                                                  |
|                                                                  |
|                                                                  |
|                                                                  |
|                                                                  |
|                                                                  |
|                                                                  |
|                                                                  |
|                                                                  |
|                                                                  |
|                                                                  |
|                                                                  |
|                                                                  |
|                                                                  |
|                                                                  |
|                                                                  |
|                                                                  |
|                                                                  |

|     | Front Façade                                                   |           |
|-----|----------------------------------------------------------------|-----------|
|     | Side Façade                                                    |           |
|     | Rear Façade                                                    |           |
| 9.  | Is your property located in one of the CIP Areas?              | Yes No    |
|     | If yes, please specifiy area. DwwTowA                          | AREA      |
| 10. | Estimated Total Construction Cost for the Residential project: | \$ 80,000 |
| 11. | Estimated Total Construction Cost for Façade Improvement:      | \$        |
| 12. | Estimated Total Design and Other Professional Costs:           | \$ 3,000  |