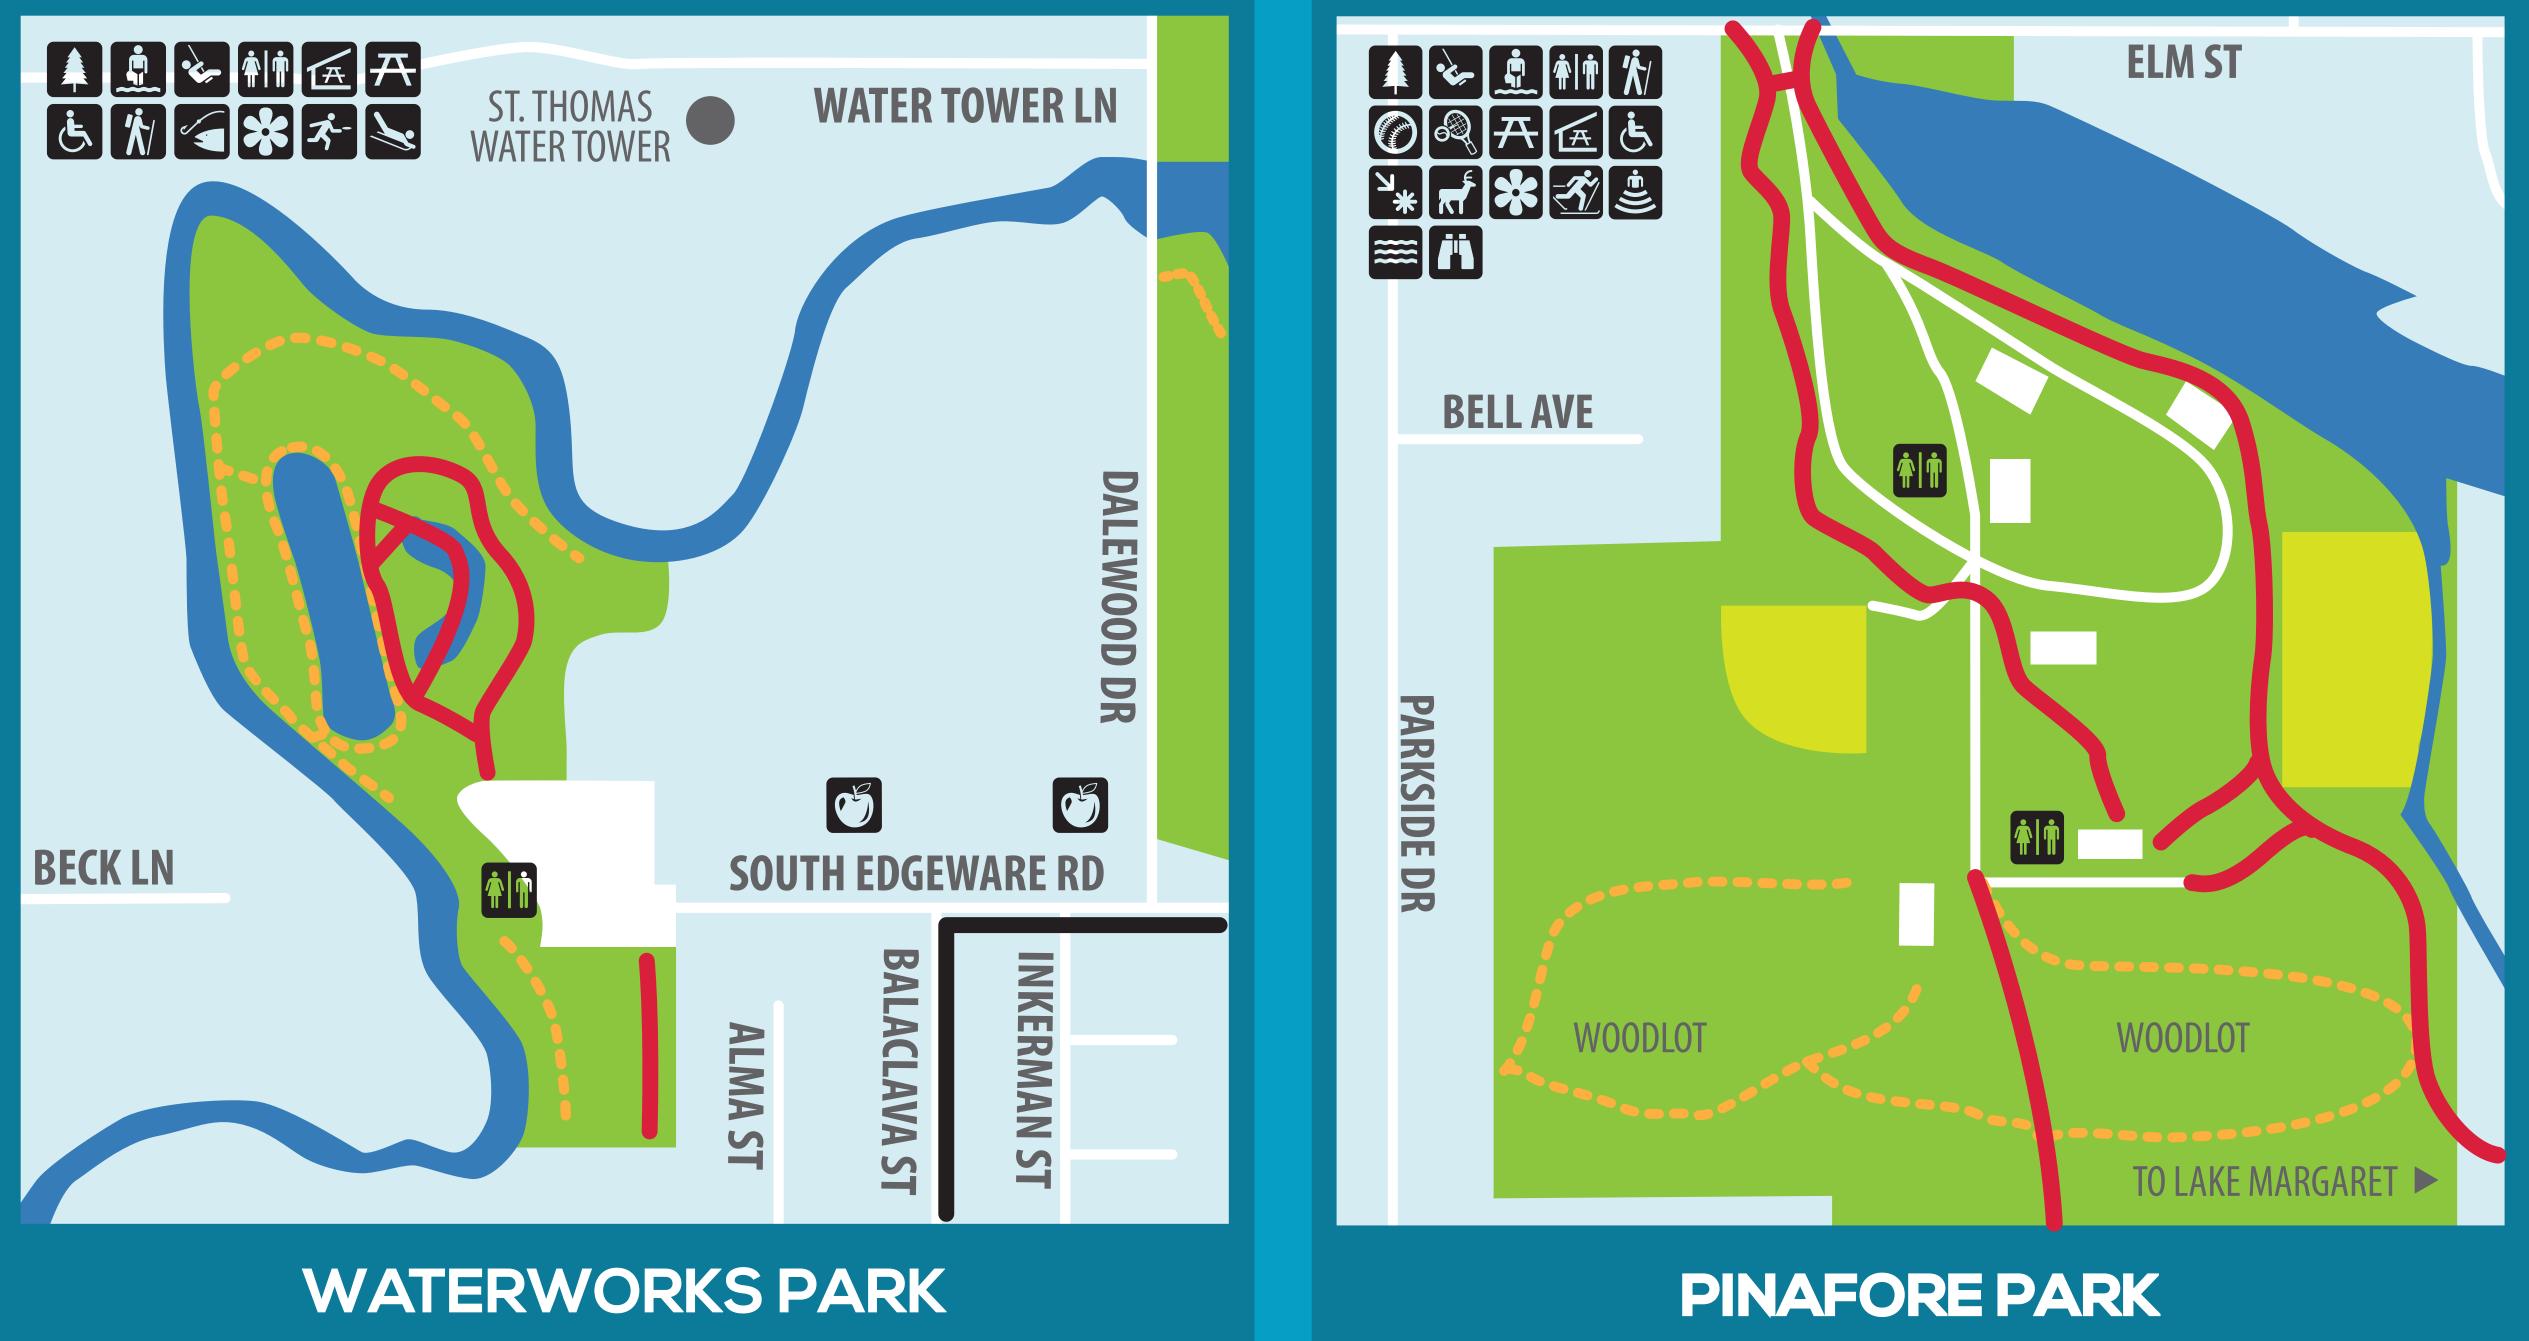

| *              | Arboretum/<br>Healing Garden |
|----------------|------------------------------|
| فرفرف          | Arena                        |
| • <b>=</b> ))) | Bandshell                    |
| Ø              | <b>Baseball Diamond</b>      |
|                | Basketball                   |
| <b>×</b>       | Batting Cage                 |
|                | Beach/Swimming               |
| Ä              | Bird Watching                |
|                | Boat Launch                  |
| Δ              | Camping                      |
|                | Change Rooms                 |
|                | <b>Community Centr</b>       |

Concession Stand

- Curling
- ✤ Disc Golf☆ Dog Park

|                | Fishing                      |
|----------------|------------------------------|
| Ø              | Football                     |
| \$             | Golf Course                  |
| U              | Horseshoes                   |
|                | Kayak/SUP Rentals            |
| <b>***</b>     | Lake                         |
| Ð              | Lifeguard                    |
| ¥              | Monument                     |
|                | Multi-Purpose Pad            |
| ¢Ĭ             | Outdoor Fitness<br>Equipment |
|                | Outdoor Skating              |
| <u></u>        | Outdoor Swimming Pool        |
|                | Park                         |
| 1 <del>A</del> | Pavilion                     |
| Æ              | Picnic Area                  |

Play Equipment/Swings

## Public School Senior's Centre Skateboard Park Ski Trail Soccer Pitch Splash Pad Splash Pad Tennis Toboggan Hill Trail Volleyball Washroom

& Wheelchair Accessible

**Wildlife Building** 

Police StationHospital