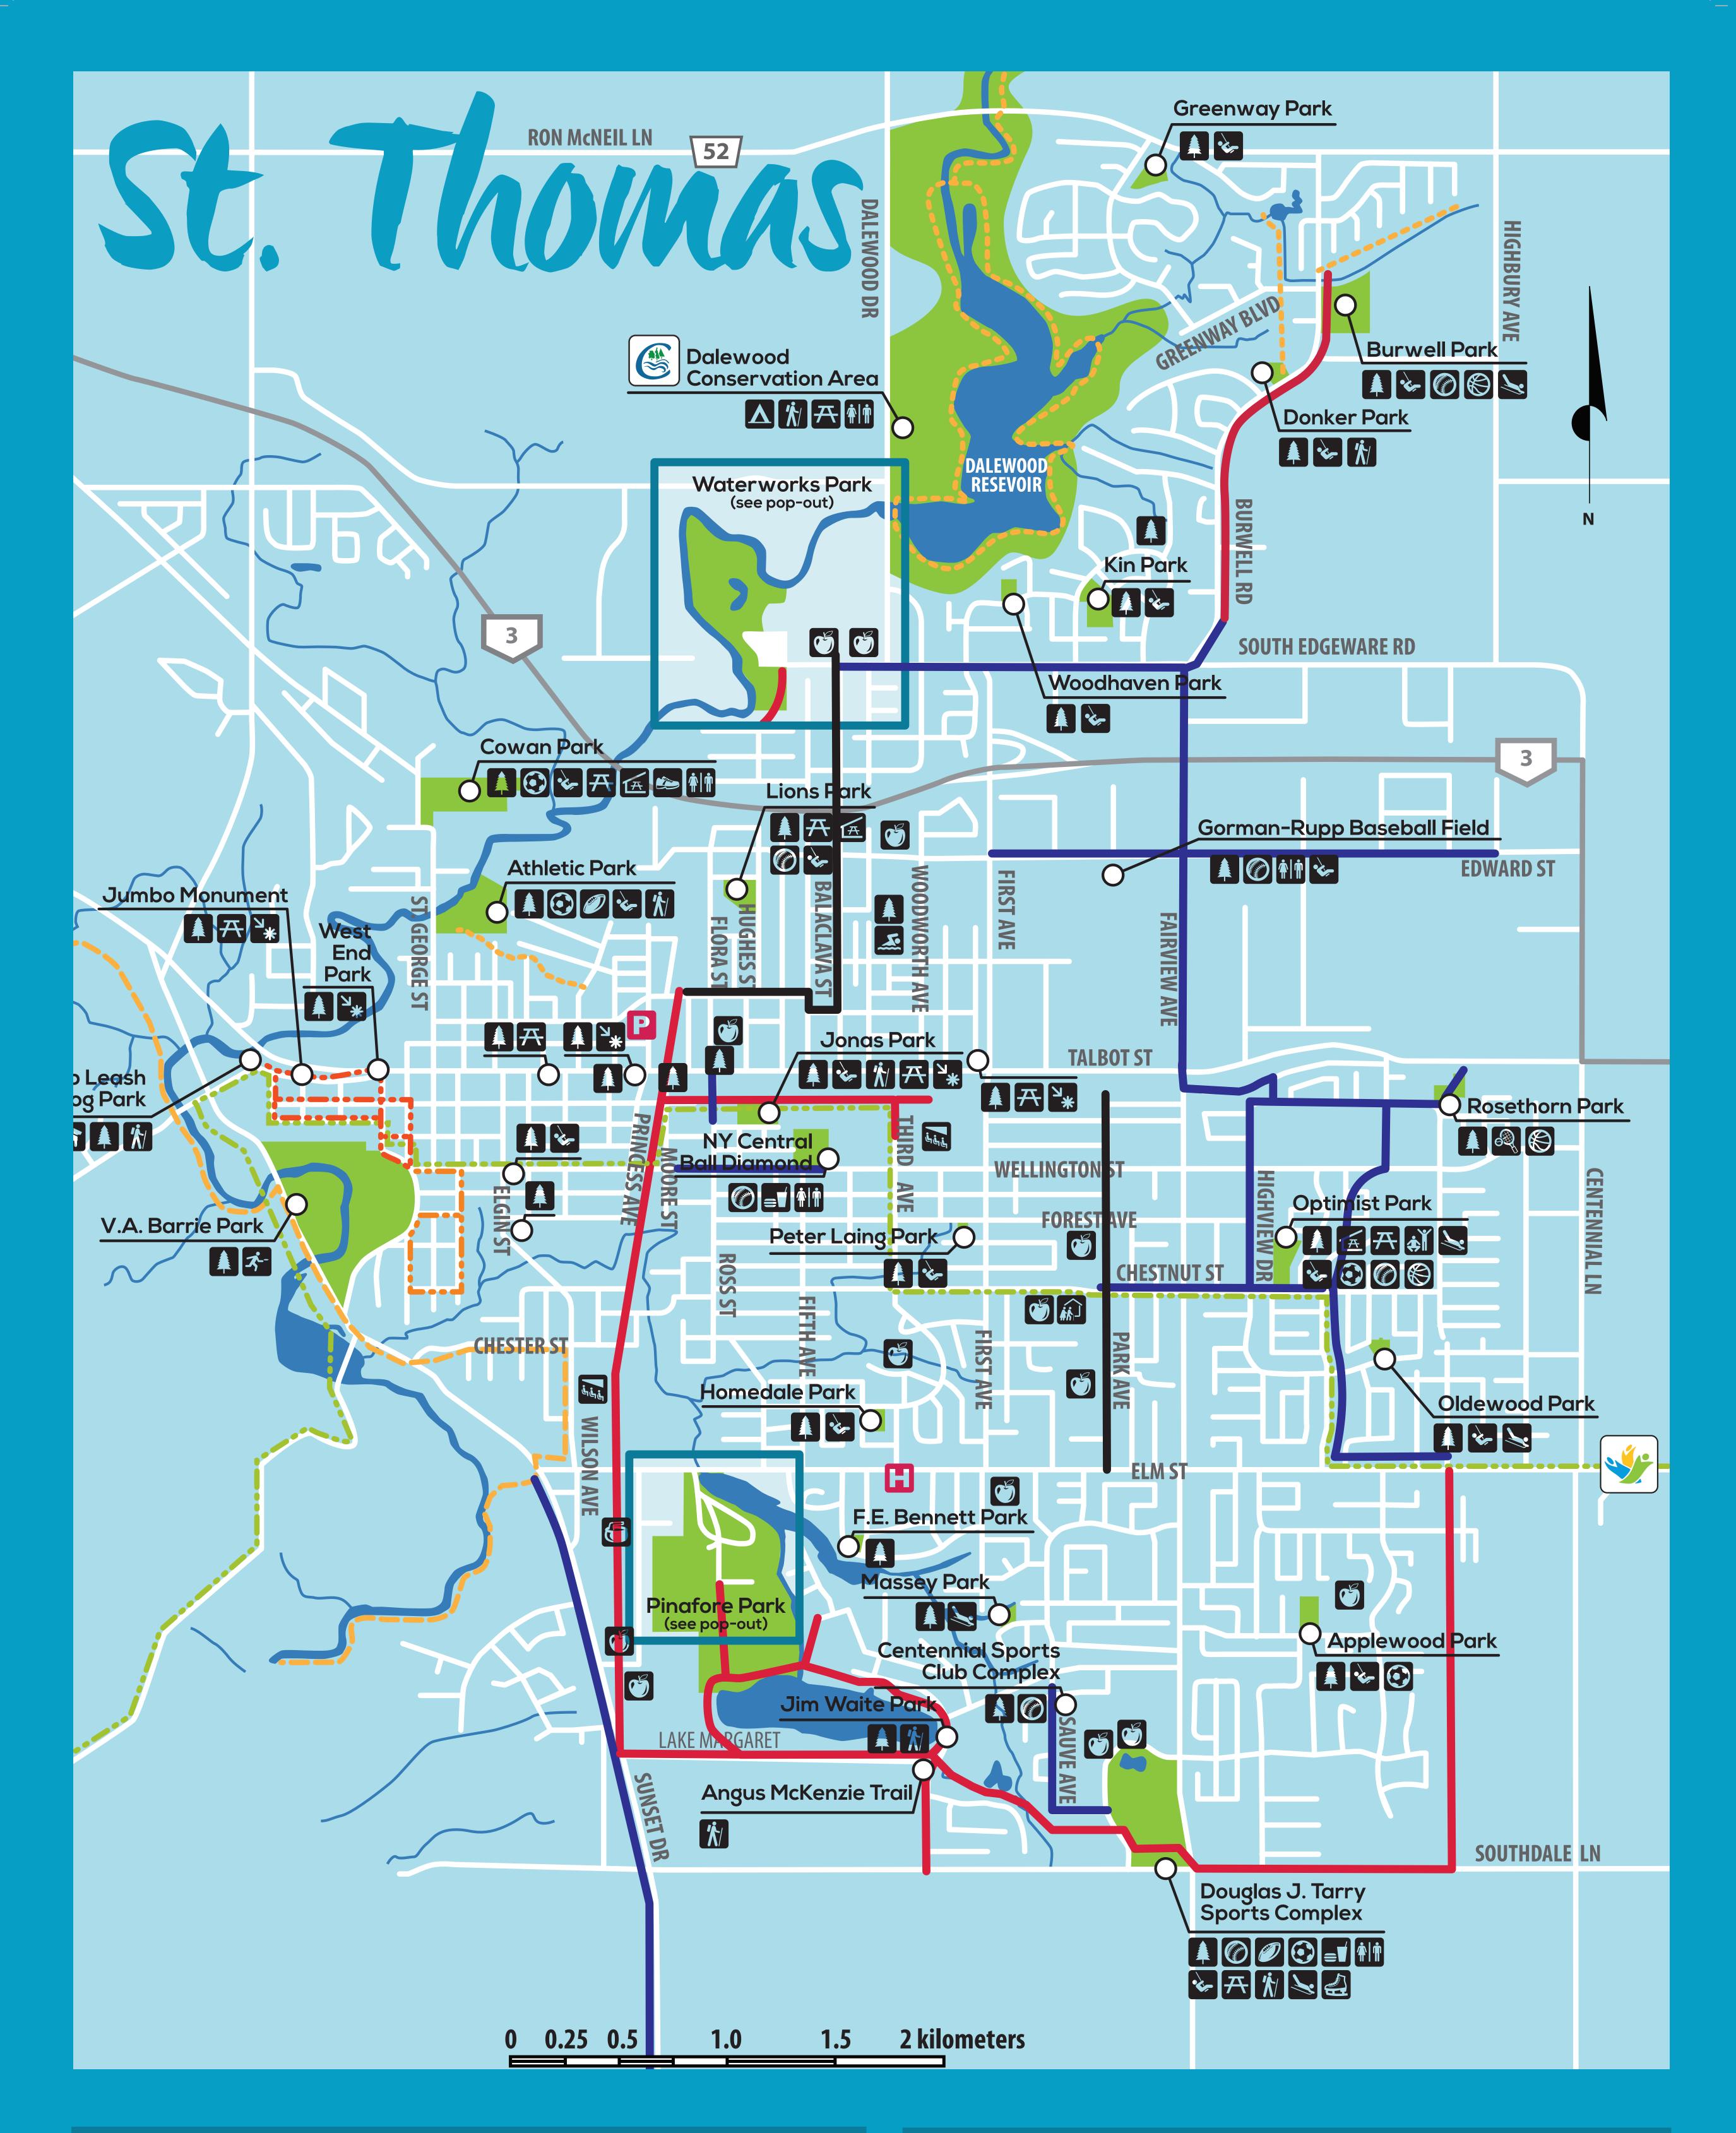

## Provincial Highways Elgin County Roads Municipal Roads Paved Recreational Trails Unpaved Recreational Trails Elgin Hiking Trail

## **Bike Routes**

Bike Lanes Trans Canada Trail Other Signed Routes

## Walking Routes

Courthouse Area Heritage Homes Church Area Heritage Homes

|               | Hea  |
|---------------|------|
| فريش          | Arer |
| Ē             | Ban  |
| <br>Ø         | Base |
|               | Bask |
| 2             | Batt |
|               | Bea  |
| Ä             | Bird |
|               | Boat |
| <br>. \Lambda | Cam  |
|               | Cha  |
| 8             | Com  |
|               |      |

| *              | Arboretum/<br>Healing Garden |
|----------------|------------------------------|
| فرفرف          | Arena                        |
| • <b>=</b> ))) | Bandshell                    |
| Ø              | <b>Baseball Diamond</b>      |
|                | Basketball                   |
| <b>×</b>       | Batting Cage                 |
|                | Beach/Swimming               |
| Ä              | Bird Watching                |
|                | Boat Launch                  |
| Δ              | Camping                      |
|                | Change Rooms                 |
|                | <b>Community Centr</b>       |

Concession Stand

- Curling
- ✤ Disc Golf☆ Dog Park

|                | Fishing                      |
|----------------|------------------------------|
| Ø              | Football                     |
| \$             | Golf Course                  |
| U              | Horseshoes                   |
|                | Kayak/SUP Rentals            |
| <b>***</b>     | Lake                         |
| Ð              | Lifeguard                    |
| ¥              | Monument                     |
|                | Multi-Purpose Pad            |
| ¢Ĭ             | Outdoor Fitness<br>Equipment |
|                | Outdoor Skating              |
| <u></u>        | Outdoor Swimming Pool        |
|                | Park                         |
| 1 <del>A</del> | Pavilion                     |
| Æ              | Picnic Area                  |

Play Equipment/Swings

## Public School Senior's Centre Skateboard Park Ski Trail Soccer Pitch Splash Pad Splash Pad Tennis Toboggan Hill Trail Volleyball Washroom

& Wheelchair Accessible

**Wildlife Building** 

Police StationHospital