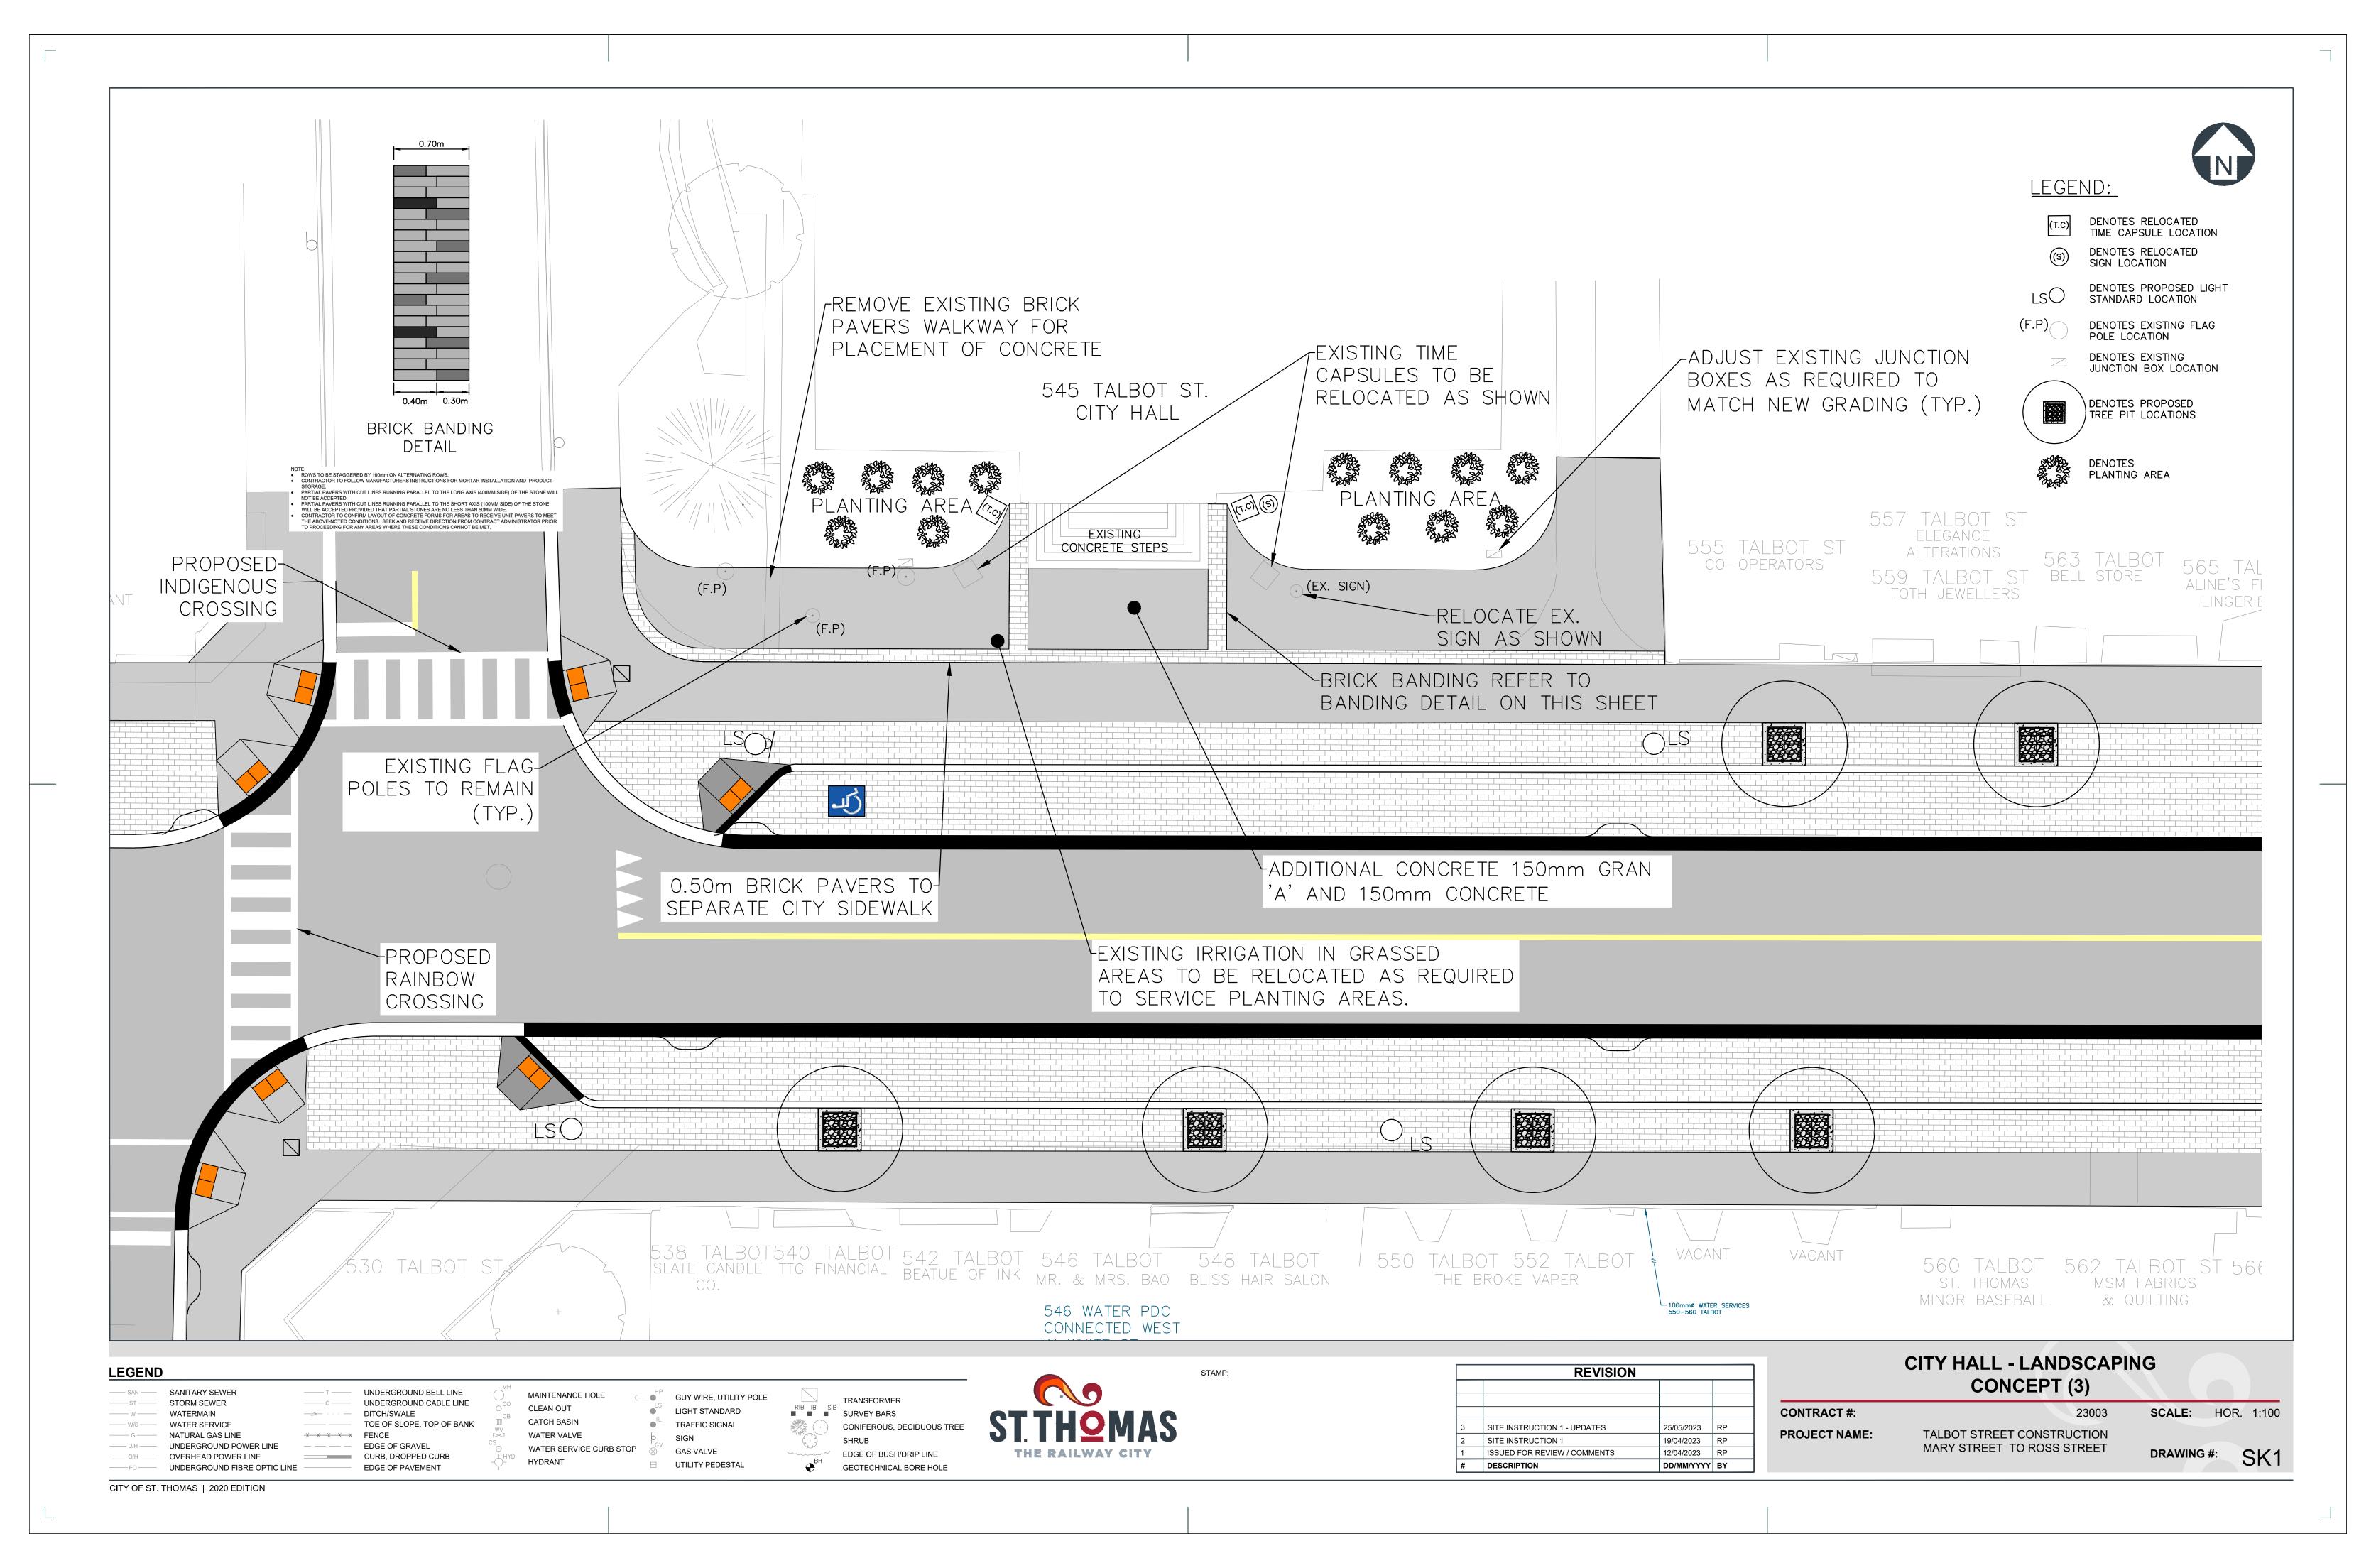

#### PROPOSED HERITAGE ALTERATION PERMIT SUMMARY:

The applicant, on behalf of the City of St. Thomas, is proposing alterations to the landscaping and hardscaping at the front of City Hall. The revisions would include the removal of the existing grassed areas in favor of brick pavers and concrete that would be consistent with the new streetscaping along Talbot Street. Further, the existing planting beds would be increased in depth to allow more opportunities for plantings in front of City Hall.

As noted previously, the vegetated planting beds are intended to be increased through the proposal with the existing grassed areas to be removed in favor of brick pavers and concrete. The purpose of the increased hardscaping is to allow for more appropriate areas to allow for public events/gatherings that regularly occur in front of City Hall. While there are merits to increasing the functional public realm through this proposal, the Municipal Heritage Committee will need to determine whether it is satisfied based on the general guidance in this section of the HCD Plan.

#### Attached: City Hall Landscaping - Concept 3

5. Explain the reasons for undertaking the alterations and describe how the proposal conforms to the Part IV individual designation by-law or Part V Heritage Conservation District Plan design guidelines. Attach additional page(s) if needed.

#### Guidelines:

- Encourage a consistent and coherent materials plan for sidewalks throughout the HCD to contribute to a defined sense of place.
  - Existing sidewalk will be replaced with brick pavers and concrete consistent with new streetscaping design.
  - new, tinted concrete will replace a portion of the existing grassed areas flanking the entry stairs.
  - the tinted concrete in the public gathering areas will provide a visual sense of place, unique to City Hall

#### Notes:

- On an almost weekly basis, the front of City Hall is continually used for a variety of public events/gatherings. This heavy use has compacted the grassed areas, resulting in unsightly turf.
- The landscape design proposes the following:
  - To accommodate the designated use of the area, replacing the grassed areas with tinted concrete. The concrete area will extend between the municipal sidewalk and the first step to City Hall.
  - Increasing the foundation plantings to the first step.
     Note: This will increase the planting beds ~1.5 metres in depth. As there is a deficit of planting beds in this area of Talbot Street, the enlarged horticultural display will provide additional visual presence to City
  - The addition of brick pavers defining the public meeting area and the entrance to City Hall.