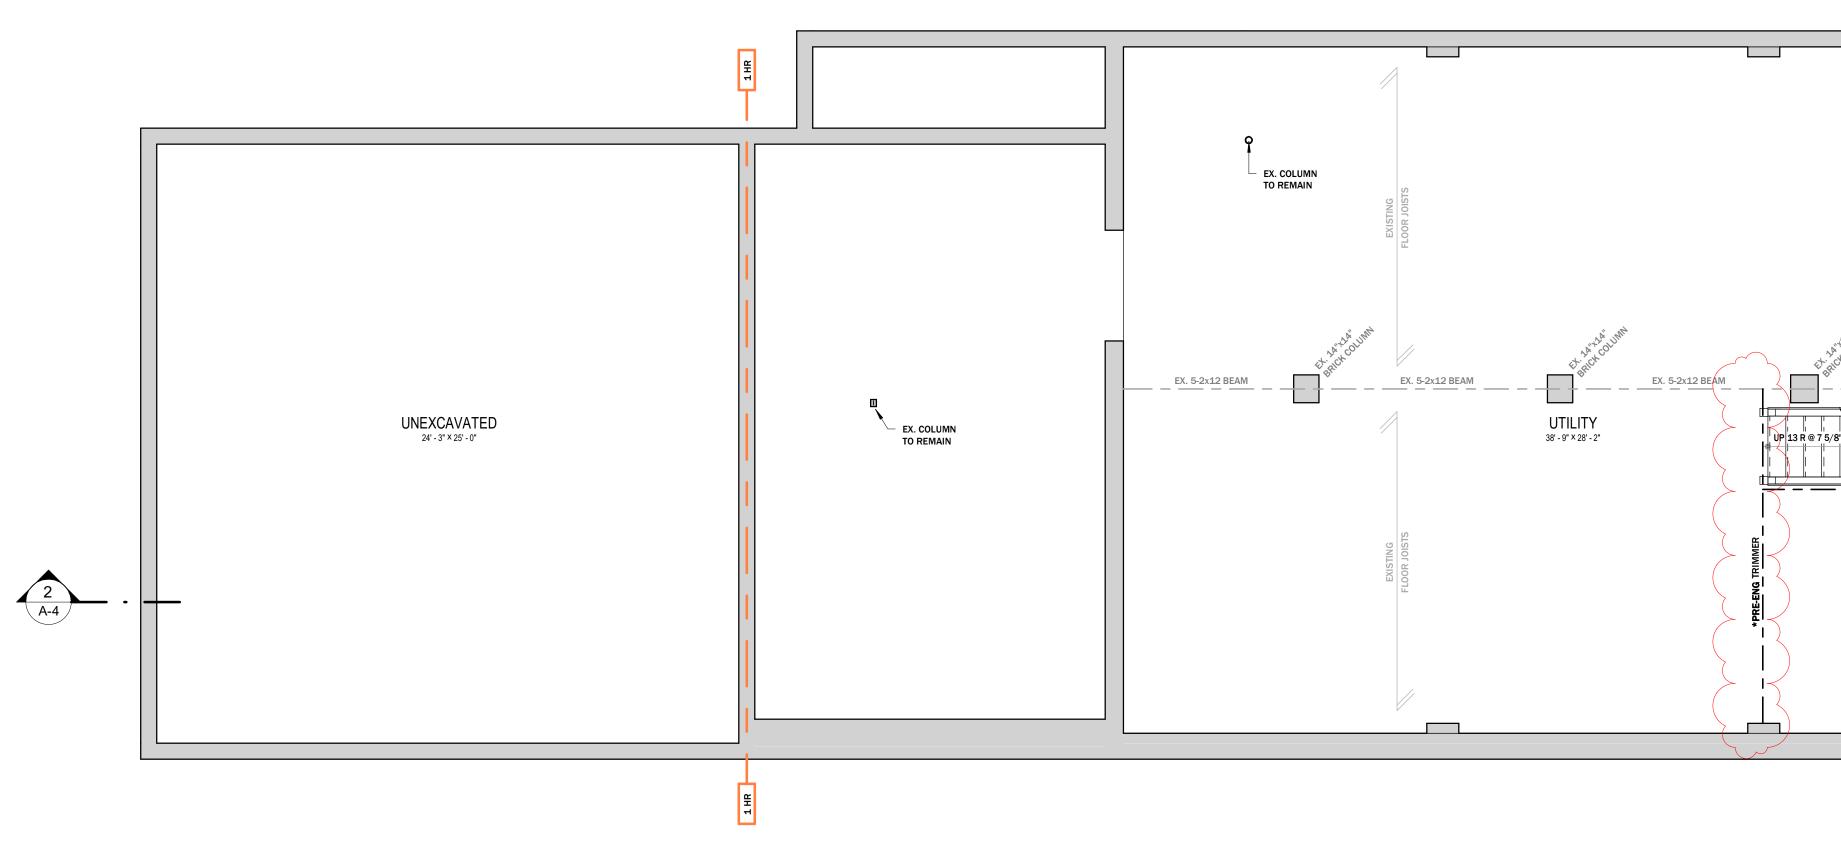

# 488 Talbot Street- Harrison Cole

Ms. Penney advised the committee that the owner is applying under the Heritage Design Grant Program and the Heritage Façade and Improvement Program. She added that this property is located within the Heritage Conservation District and an HCD application has gone before the Heritage Committee. The owner is applying for both front and side façade improvements and is applying for grant and loan funding.

Ms. Penney advised that the application is for brick repairs and window alterations on the second floor, the repointing and replacement of brick, rebuilding a pilaster and restoring the decorative brick work, removing the existing chimney and the current second floor window is to be removed and original three openings are to be restored with segmental arch windows.

Mr. Schnurr noted that the Heritage Alteration Permit focused on the upper floor but that the owner does have plans to come back to the committee when ready for the design of the main floor.

Committee members agreed that this type of project does fit the requirements of the Community Improvement Program and there were no concerns.