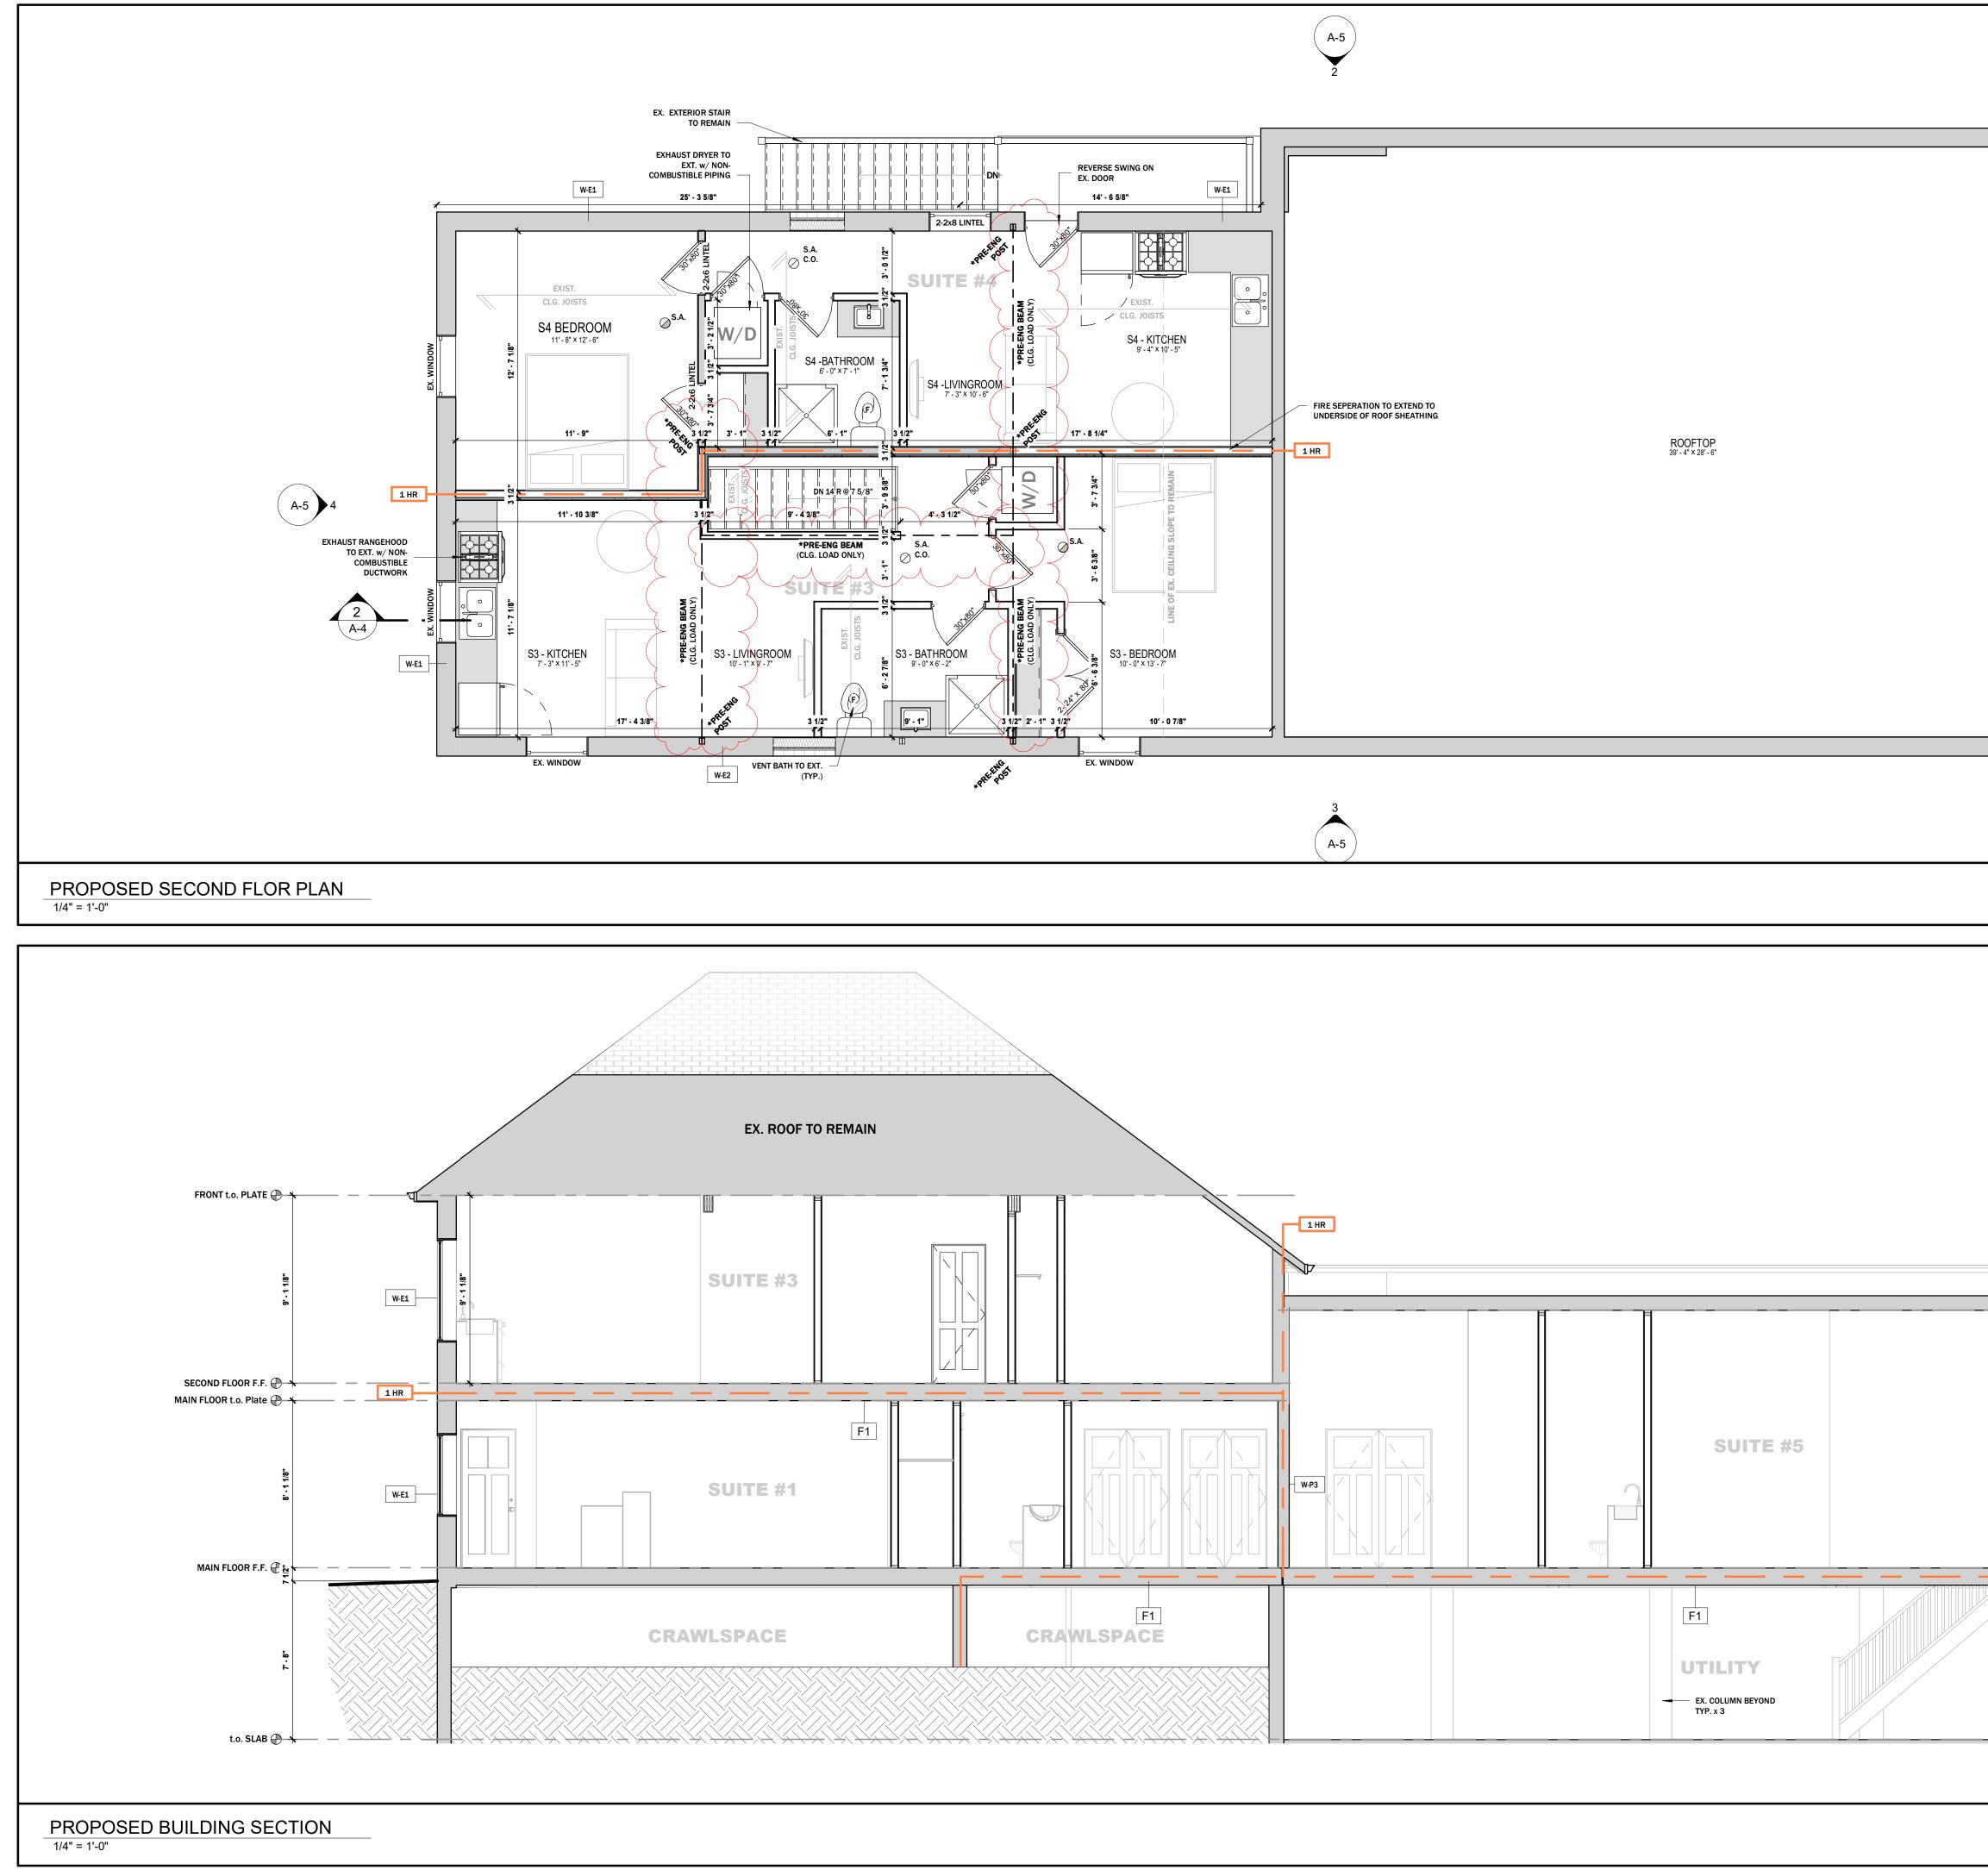

Thomas, Ont., NSR 3X9       Image: Stress St. St. Thomas, Ont., NSR 3X9         Image: Stress St. St. Thomas, Ont., NSR 3X9       Image: Stress St. St. Thomas, Ont., NSR 3X9         Image: Stress St. St. Thomas, Ont., NSR 3X9       Image: Stress Stress St. St. Thomas, Ont., NSR 3X9         Image: Stress Stress Stress Stress Stress St. St. Thomas, Ont., NSR 3X9       Image: Stress S                                                                                                                                                                                                                                                                                                                                                                                              |  |  |  |  |  |

GENERAL NOTES:



|                 | GENERAL NOTES:<br>1. DRAWINGS ARE NOT TO BE SCALED.                                                                                                                                                   |
|-----------------|-------------------------------------------------------------------------------------------------------------------------------------------------------------------------------------------------------|
|                 | <ol> <li>DRAWINGS ARE NOT TO BE SCALED.</li> <li>ALL DIMENSIONS AND INSTALLATIONS ARE TO BE VERIFIED ON SITE.</li> </ol>                                                                              |
|                 | 3. ALL DIMENSIONS INDICATED ON FLOOR PLANS ARE TO EXTERIOR FACE FOR<br>EXTERIOR WALLS, OR FACE OF STRUCTURE / FACE OF