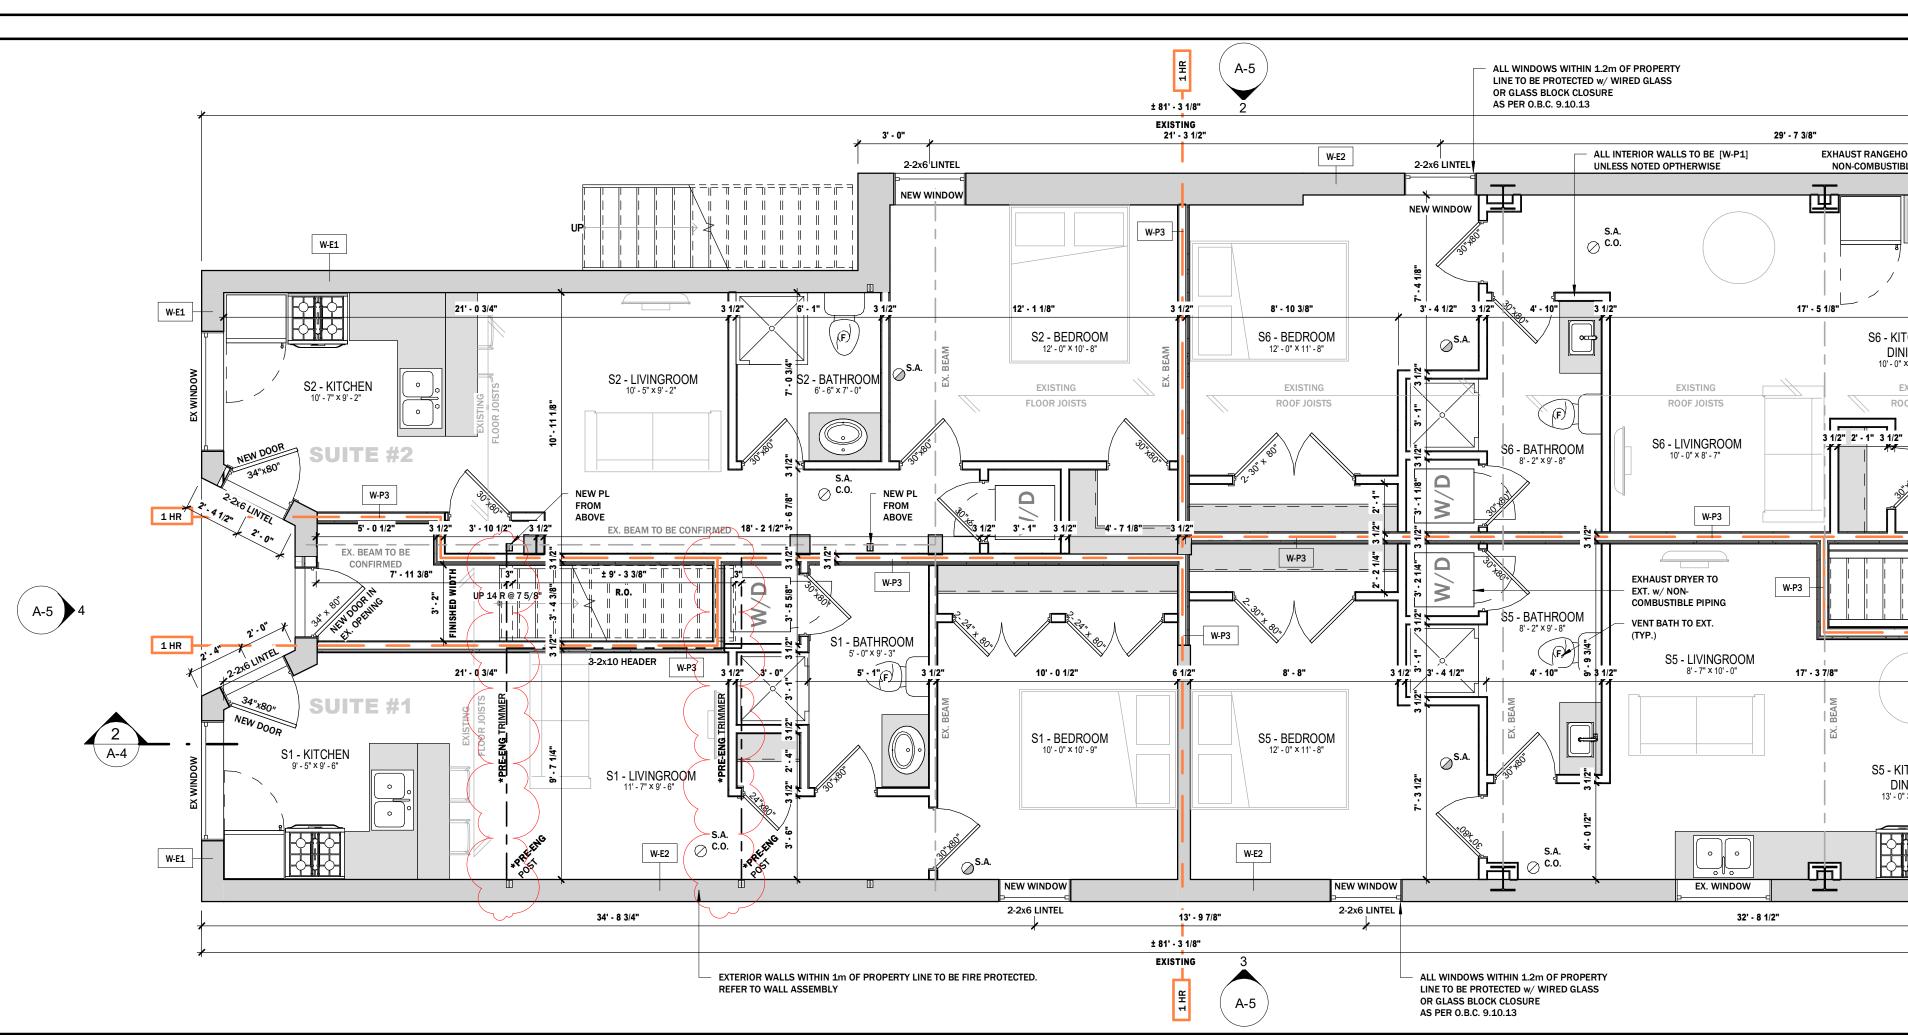

# 488 Talbot Street- Harrison Cole

Ms. Penney advised the committee that the owner is applying under the Heritage Design Grant Program and the Heritage Façade and Improvement Program. She added that this property is located within the Heritage Conservation District and an HCD application has gone before the Heritage Committee. The owner is applying for both front and side façade improvements and is applying for grant and loan funding.

Ms. Penney advised that the application is for brick repairs and window alterations on the second floor, the repointing and replacement of brick, rebuilding a pilaster and restoring the decorative brick work, removing the existing chimney and the current second floor window is to be removed and original three openings are to be restored with segmental arch windows.

Mr. Schnurr noted that the Heritage Alteration Permit focused on the upper floor but that the owner does have plans to come back to the committee when ready for the design of the main floor.

Committee members agreed that this type of project does fit the requirements of the Community Improvement Program and there were no concerns.