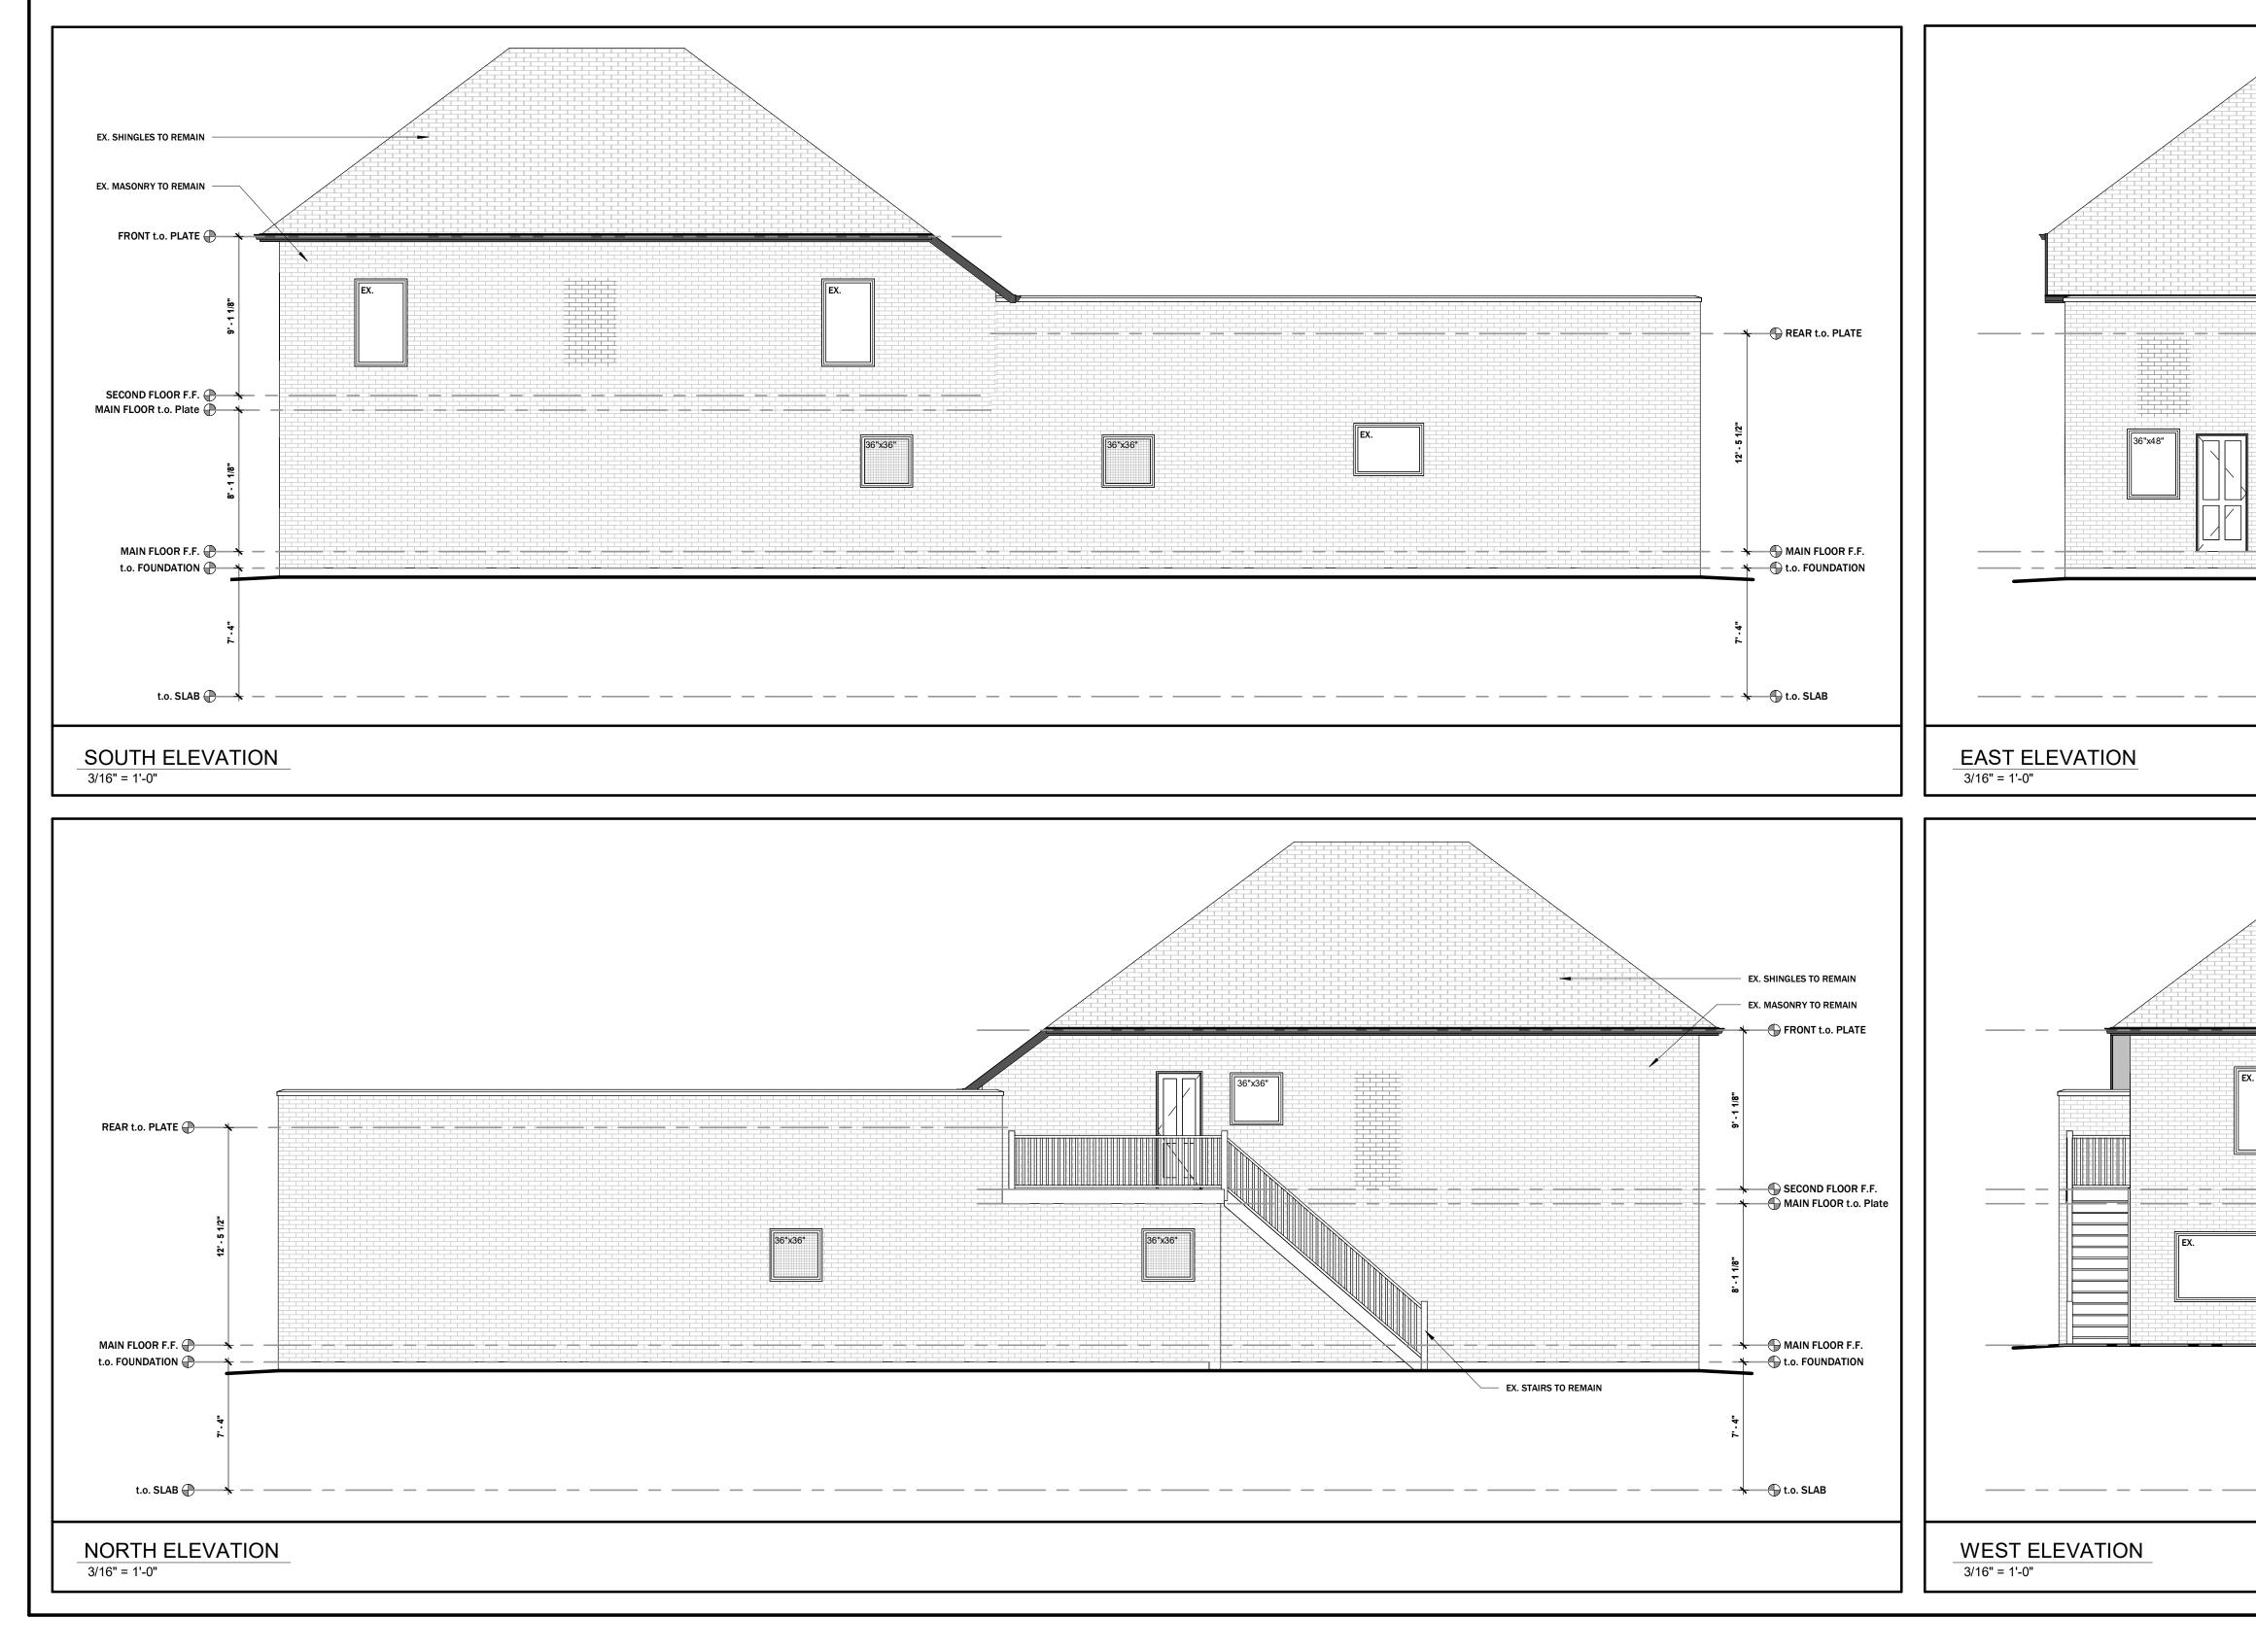

FOOTING MIN. 4'-0" BELOW FINISH GRADE CONTINUOUSLY.
- 3. SUSPENDED CONCRETE SLABS OVER COLD STORAGE (WHERE APPLICABLE): 5" THICK REINFORCED WITH 15M REBAR AT 8" EACH WAY WITH A BOTTOM COVER OF 1.25". CONCRETE SHALL BE MIN. 25 MPA WITH 6% AIR ENTRAINMENT. SLOPE AWAY FROM BUILDING MIN. 1%. PROVIDE MIN. 3" BEARING ON THE CONCRETE FOUNDATION WALLS.
- 4. UNLESS DETERMINED OTHERWISE VS DESIGN STUDIO ASSUMES SOIL BEARING CAPACITY OF 2000 PSF.

# DOORS & WINDOWS

- 1. ALL WINDOWS, SKYLIGHTS, AND DOORS TO CONFORM TO OBC 9.7
- 2. FLOOR LEVELS CONTAINING BEDROOMS TO HAVE ONE OPERABLE WINDOW WITH A MIN. UNOBSTRUCTED WIDTH OPEN AREA OF 3.8 SQ. FT. WITH NO DIMENSION LESS THAN 15".

3. ANY FUTURE SLEEPING QUARTERS IN THE BASEMENT ARE TO HAVE WINDOWS IN THE ROOM THAT MEET THE REQUIREMENTS OF OBC 9.9.10.



# MISCELLANEOUS NOTES

- 1. SMOKE & CARBON MONOXIDE ALARMS TO BE LOCATED ON EACH LEVEL & TO BE HARDWIRED & INTERCONNECTED. LOCATE CARBON MONOXIDE ALARMS ADJACENT TO SLEEPING AREAS.
- 2. SMOKE ALARMS TO BE INSTALLED IN EACH SLEEPING AREA ON OR NEAR THE CEILING.
- 3. MIN. HEAD ROOM: 6'-11" MIN. HEAD ROOM BELOW DUCTS & BEAMS IN A DWELLING: 6'-5".
- 4. SUBFLOOR SUPPORTING CERAMIC FLOORS PER OBC 9.30.6.1.
- 5. PROVIDE ATTIC VENTILATION PER OBC 9.19.
- PROVIDE AIR AND VAPOUR BARRIER IN ACCORDANCE TO OBC 9.25.3. & 9.25.4. 6.
- 7. ATTIC HATCHES TO HAVE INSULATED COVERS AND INSULATING.
- 8. VS DESIGN STUDIO DOES NOT TAKE RESPONSIBILITY FOR ERRORS OR OMISSIONS FOUND IN THIRD PARTY INFORMATION.



| 1. DRAWINGS ARE NOT TO BE SCALED.     2. ALL DIMENSIONS AND INSTALLATIONS ARE TO BE VERIFIED ON SITE