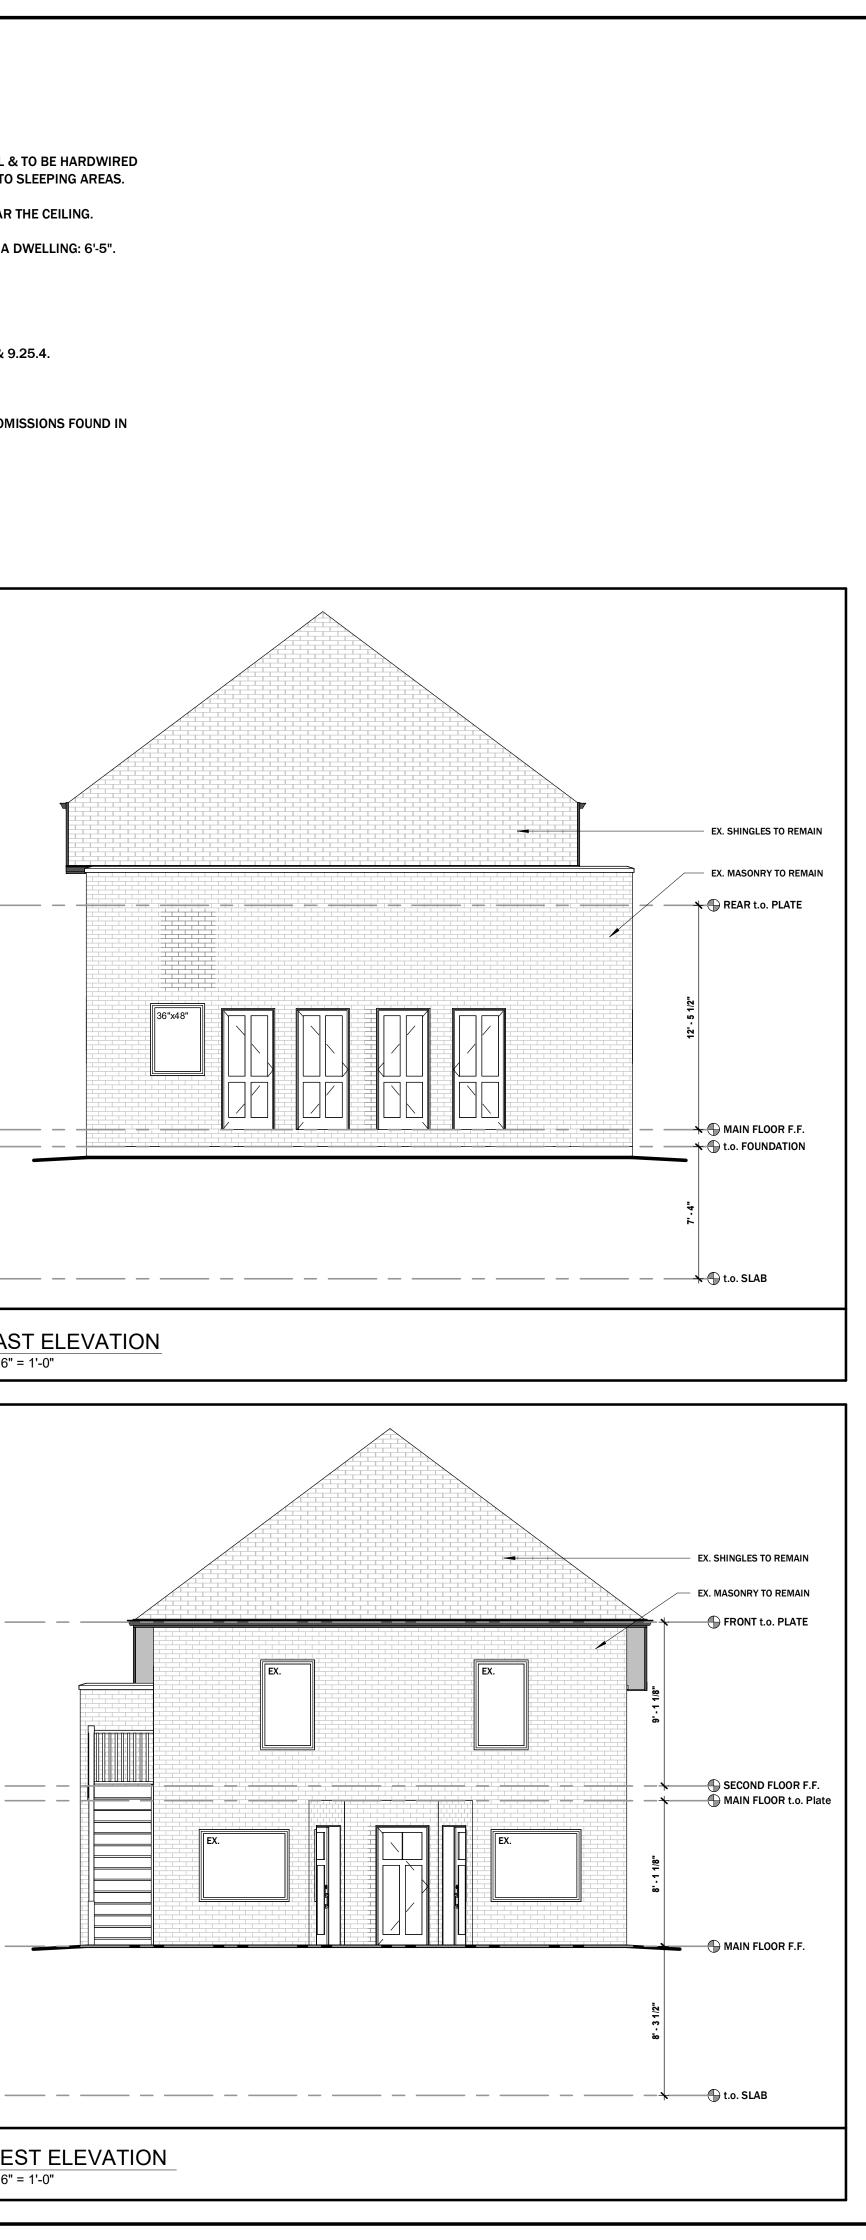

ING QUARTERS IN THE BASEMENT ARE TO HAVE WINDOWS IN THE ROOM THAT MEET THE REQUIREMENTS OF OBC 9.9.10.



# MISCELLANEOUS NOTES

- 1. SMOKE & CARBON MONOXIDE ALARMS TO BE LOCATED ON EACH LEVEL & TO BE HARDWIRED & INTERCONNECTED. LOCATE CARBON MONOXIDE ALARMS ADJACENT TO SLEEPING AREAS.
- 2. SMOKE ALARMS TO BE INSTALLED IN EACH SLEEPING AREA ON OR NEAR THE CEILING.
- 3. MIN. HEAD ROOM: 6'-11" MIN. HEAD ROOM BELOW DUCTS & BEAMS IN A DWELLING: 6'-5".
- 4. SUBFLOOR SUPPORTING CERAMIC FLOORS PER OBC 9.30.6.1.
- 5. PROVIDE ATTIC VENTILATION PER OBC 9.19.
- PROVIDE AIR AND VAPOUR BARRIER IN ACCORDANCE TO OBC 9.25.3. & 9.25.4. 6.
- 7. ATTIC HATCHES TO HAVE INSULATED COVERS AND INSULATING.
- 8. VS DESIGN STUDIO DOES NOT TAKE RESPONSIBILITY FOR ERRORS OR OMISSIONS FOUND IN THIRD PARTY INFORMATION.



| 1. DRAWINGS ARE NOT TO BE SCALED.     2. ALL DIMENSIONS AND INSTALLATIONS ARE TO BE VERIFIED ON SITE.     3. ALL DIMENSIONS INDICATED ON FLOOR PLANS ARE TO EXTERIOR FACE FOR EXTERIOR WALLS, OR FACE OF STRUCTURE / FACE OF STUD OF INTERIOR PARTITIONS. SEE FLOOR PLANS FOR ADDITIONAL DIMENSION NOTES.     4. CONTRACTOR TO COMPLY TO ONTARIO BUILDING CODE (OBC) 2012 IN ADDITION TO ANY AND ALL AUTHORITIES HAVING JURISDICTION DURING ALL PHASES OF WORK.     5. IT SIT ME CONTRACTOR'S RESPONSIBILITY TO BRING ALL OMISSIONS. DISCREPANCIES, INCLUDING DIMENSIONS, TO THE ATTENTION OF THE DESIGNER PRIOR TO THE COMMENCING OF ANY WORK.     5. IT SIT ME CONTRACTOR'S RESPONSIBILITY TO BRING ALL OMISSIONS. DISCREPANCIES, INCLUDING DIMENSIONS, TO THE ATTENTION OF THE DESIGNER PRIOR TO THE COMMENCING OF ANY WO