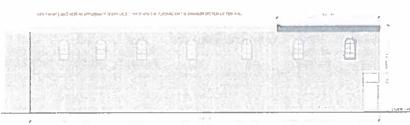

### 801-805 Talbot Street

Reason for Alterations:

Collapse of the parapet walls on South and West elevations due to a wind event

## 801-805 Talbot Street

Reason for Alterations:

Collapse of the parapet walls on South and West elevations due to a wind event

### 801-805 Talbot Street

#### 1 WEST ELEVATION 6-2 1" = 10-0"

2 SOUTH ELEVATION 5-2 1/8" + 1'-0" Damaged and/or displaced bricks of the West Elevation will be replaced. Undamaged bricks will be reused. New bricks will be painted to match existing bricks.

A new parapet wall, constructed of bricks with the same size and shape as the original ones, will be erected on the South Elevation with the same height as the original parapet wall.

Permeable paints will be used

Roof covering will be repaired/replaced and broken brick chimneys will be reconstructed