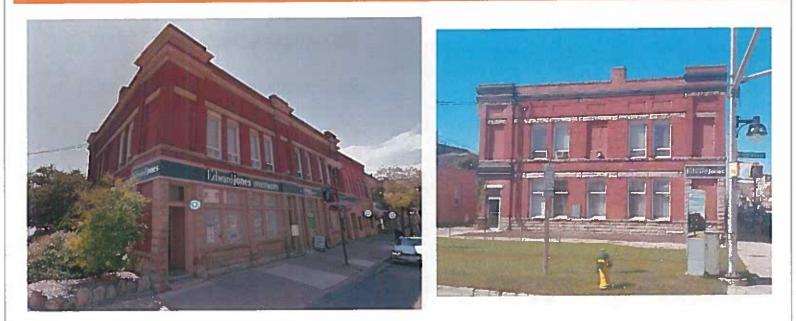

### 801-805 Talbot Street

Reason for Alterations:

Collapse of the parapet walls on South and West elevations due to a wind event

## 801-805 Talbot Street

Reason for Alterations:

Collapse of the parapet walls on South and West elevations due to a wind event

### 801-805 Talbot Street

#### 1 WEST ELEVATION 6-2 1" = 10-0"

2 SOUTH ELEVATION 5-2 1/8" + 1'-0" Damaged and/or displaced bricks of the West Elevation will be replaced. Undamaged bricks will be reused. New bricks will be painted to match existing bricks.

A new parapet wall, constructed of bricks with the same size and shape as the original ones, will be erected on the South Elevation with the same height as the original parapet wall.

Permeable paints will be used

Roof covering will be repaired/replaced and broken brick chimneys will be reconstructed