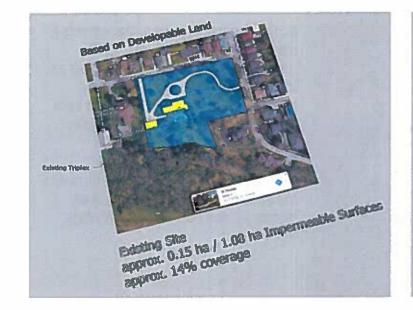

### **59 Walnut Street**

Planning report from staff did outline concerns regarding overdevelopment and lack of common landscaped open space

Planning report to council did not mention heritage because the site is not designated or listed

### **59 Walnut Street**

1. Reduce site coverage.

2. Increasing amount of useable and accessible common open space within the site.

3. Townhouses would be a more appropriate scale for infill along Stanley Street.

### **59 Walnut Street**

5. The surrounding green space that is a strong heritage characteristic of the original property, is also lost. As well as the view of the heritage home, once home to Mayer Vincent Barrie, has been almost entirely obscured from Stanley Street and Walnut Street. I would recommend moving the proposed townhouse facing Walnut Street further to the east and removing the parking lot directly in front of the existing heritage home.