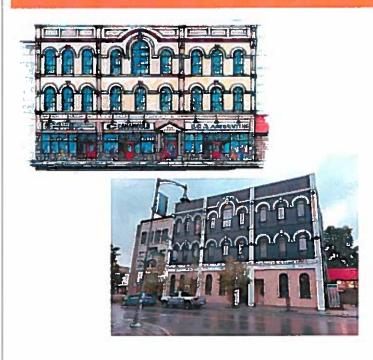

### 801-805 Talbot Street

Reason for Alterations:

Collapse of the parapet walls on South and West elevations due to a wind event

## 801-805 Talbot Street

Reason for Alterations:

Collapse of the parapet walls on South and West elevations due to a wind event

### 801-805 Talbot Street

#### 1 WEST ELEVATION 6-2 1" = 10-0"

2 SOUTH ELEVATION 5-2 1/8" + 1'-0" Damaged and/or displaced bricks of the West Elevation will be replaced. Undamaged bricks will be reused. New bricks will be painted to match existing bricks.

A new parapet wall, constructed of bricks with the same size and shape as the original ones, will be erected on the South Elevation with the same height as the original parapet wall.

Permeable paints will be used

Roof covering will be repaired/replaced and broken brick chimneys will be reconstructed