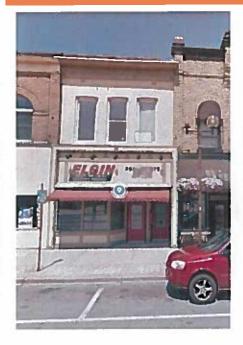

### **MHC Consultation/HAP Enforcement**

MHC recommended the HAP on May 9, 2019 and approved by council on May 13, 2019

Elgin Realty building, the proposal included replacing the existing wood trim and parapet with a solid brick parapet that included corbelling.

In reality, we ended up with a flat brick parapet without any corbelling or the detail that was proposed.