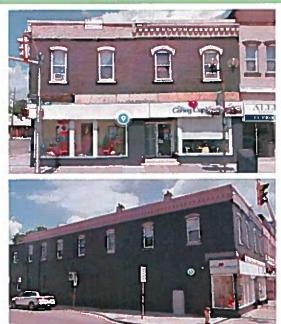

### 801-805 Talbot Street

Reason for Alterations:

Collapse of the parapet walls on South and West elevations due to a wind event

## 801-805 Talbot Street

Reason for Alterations:

Collapse of the parapet walls on South and West elevations due to a wind event

### 801-805 Talbot Street

#### 1 WEST ELEVATION 6-2 1" = 10-0"

2 SOUTH ELEVATION 5-2 1/8" + 1'-0" Damaged and/or displaced bricks of the West Elevation will be replaced. Undamaged bricks will be reused. New bricks will be painted to match existing bricks.

A new parapet wall, constructed of bricks with the same size and shape as the original ones, will be erected on the South Elevation with the same height as the original parapet wall.

Permeable paints will be used

Roof covering will be repaired/replaced and broken brick chimneys will be reconstructed