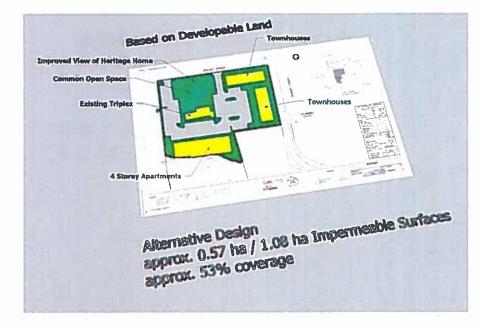

### **59 Walnut Street**

1. Reduce site coverage.

2. Increasing amount of useable and accessible common open space within the site.

3. Townhouses would be a more appropriate scale for infill along Stanley Street.

4. Although setback and hidden, the proposed 6 storey apartment building to the rear of the property may also be too high when compared to the surrounding context.

### **59 Walnut Street**

5. The surrounding green space that is a strong heritage characteristic of the original property, is also lost. As well as the view of the heritage home, once home to Mayer Vincent Barrie, has been almost entirely obscured from Stanley Street and Walnut Street. I would recommend moving the proposed townhouse facing Walnut Street further to the east and removing the parking lot directly in front of the existing heritage home.