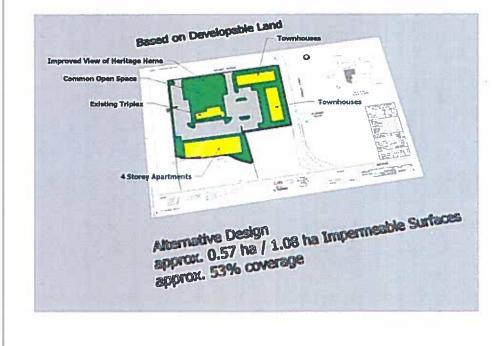

### **106 Residential Units Total**

6 unit townhouse building on Walnut St

40 unit, 4 storey apartment building on Stanley Street

60 unit, 6 storey apartment building to the rear of the site

### **59 Walnut Street**

Planning report from staff did outline concerns regarding overdevelopment and lack of common landscaped open space

Planning report to council did not mention heritage because the site is not designated or listed

### **59 Walnut Street**

1. Reduce site coverage.

2. Increasing amount of useable and accessible common open space within the site.

3. Townhouses would be a more appropriate scale for infill along Stanley Street.

4. Although setback and hidden, the proposed 6 storey apartment building to the rear of the property may also be too high when compared to the surrounding context.

### **59 Walnut Street**

5. The surrounding green space that is a strong heritage characteristic of the original property, is also lost. As well as the view of the heritage home, once home to Mayer Vincent Barrie, has been almost entirely obscured from Stanley Street and Walnut Street. I would recommend moving the proposed townhouse facing Walnut Street further to the east and removing the parking lot directly in front of the existing heritage home.