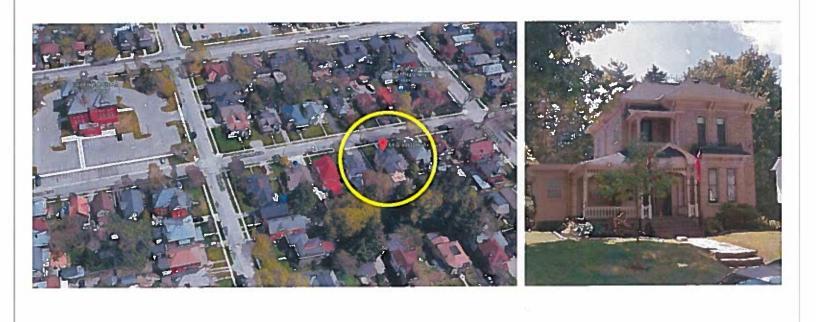

### **59 Walnut Street**

5. The surrounding green space that is a strong heritage characteristic of the original property, is also lost. As well as the view of the heritage home, once home to Mayer Vincent Barrie, has been almost entirely obscured from Stanley Street and Walnut Street. I would recommend moving the proposed townhouse facing Walnut Street further to the east and removing the parking lot directly in front of the existing heritage home.