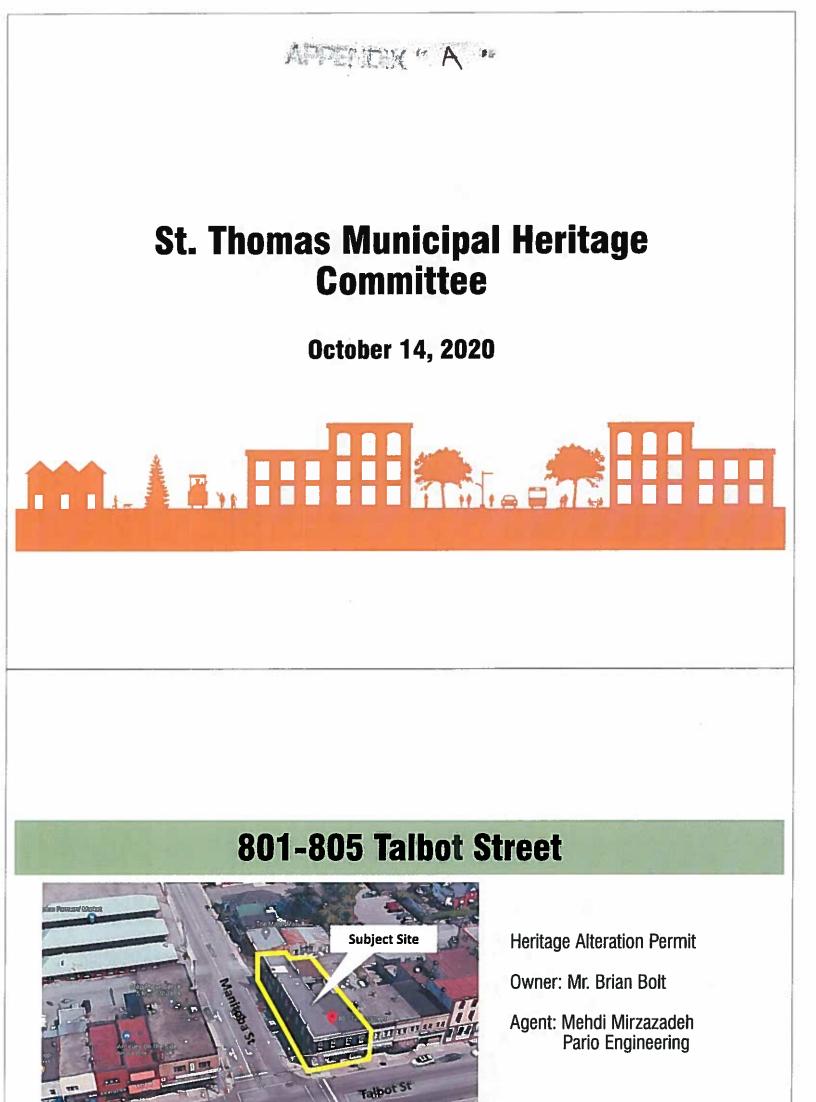

### 801-805 Talbot Street

Reason for Alterations:

Collapse of the parapet walls on South and West elevations due to a wind event

## 801-805 Talbot Street

Reason for Alterations:

Collapse of the parapet walls on South and West elevations due to a wind event

### 801-805 Talbot Street