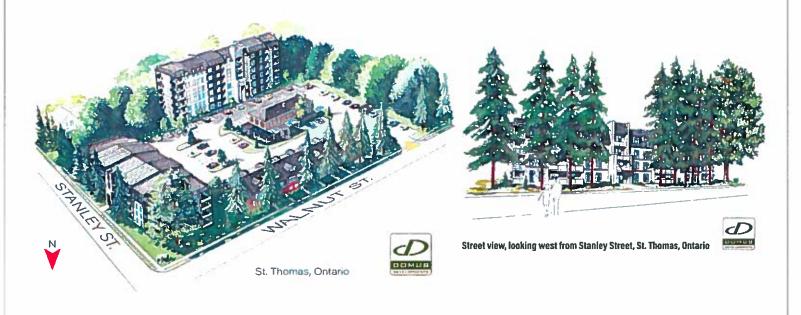

## **59 Walnut Street**

### **106 Residential Units Total**

6 unit townhouse building on Walnut St

40 unit, 4 storey apartment building on Stanley Street

60 unit, 6 storey apartment building to the rear of the site

### **59 Walnut Street**

5. The surrounding green space that is a strong heritage characteristic of the original property, is also lost. As well as the view of the heritage home, once home to Mayer Vincent Barrie, has been almost entirely obscured from Stanley Street and Walnut Street. I would recommend moving the proposed townhouse facing Walnut Street further to the east and removing the parking lot directly in front of the existing heritage home.