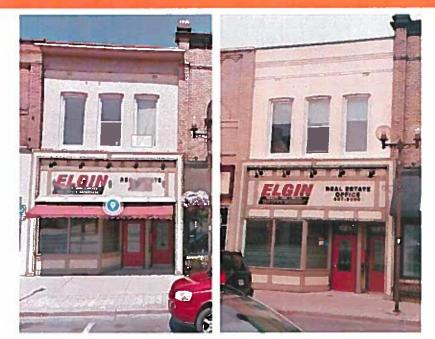

#### NEW BUSINESS

Heritage Alteration Permit and Planning Report HAP-09-20 – 801-805 Talbot Street - Appendix "A"

The Chair provided an overview of the Heritage Alteration Permit application.

Brian Bolt, 801-805 Talbot Street advised that a wind event on June 10, 2020 had damaged the building, including the parapet walls and that the proposed work would return the building to its previous state prior to the event.

The members discussed the fact that the work needed to be completed before winter.

Motion by Jennifer Childs – Ryan Belanger:

THAT: The Municipal Heritage Committee recommends the issuance of a Heritage Alteration Permit for the property at 801-805 Talbot Street, relating to Application HAP-09-20.

### 801-805 Talbot Street

Reason for Alterations:

Collapse of the parapet walls on South and West elevations due to a wind event

## 801-805 Talbot Street

Reason for Alterations:

Collapse of the parapet walls on South and West elevations due to a wind event

#### 1 WEST ELEVATION 6-2 1" = 10-0"

2 SOUTH ELEVATION 5-2 1/8" + 1'-0" Damaged and/or displaced bricks of the West Elevation will be replaced. Undamaged bricks will be reused. New bricks will be painted to match existing bricks.

A new parapet wall, constructed of bricks with the same size and shape as the original ones, will be erected on the South Elevation with the same height as the original parapet wall.

Permeable paints will be used

Roof covering will be repaired/replaced and broken brick chimneys will be reconstructed