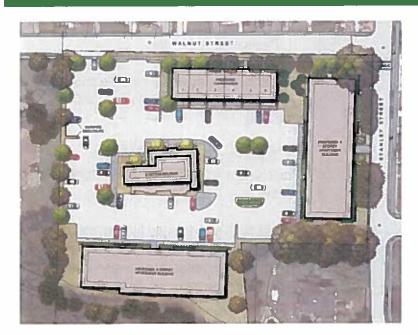

## **59 Walnut Street**

### **106 Residential Units Total**

6 unit townhouse building on Walnut St

40 unit, 4 storey apartment building on Stanley Street

60 unit, 6 storey apartment building to the rear of the site

### **59 Walnut Street**

### **59 Walnut Street**

Planning report from staff did outline concerns regarding overdevelopment and lack of common landscaped open space

Planning report to council did not mention heritage because the site is not designated or listed

### **59 Walnut Street**

1. Reduce site coverage.

2. Increasing amount of useable and accessible common open space within the site.

3. Townhouses would be a more appropriate scale for infill along Stanley Street.

4. Although setback and hidden, the proposed 6 storey apartment building to the rear of the property may also be too high when compared to the surrounding context.

### **59 Walnut Street**

5. The surrounding green space that is a strong heritage characteristic of the original property, is also lost. As well as the view of the heritage home, once home to Mayer Vincent Barrie, has been almost entirely obscured from Stanley Street and Walnut Street. I would recommend moving the proposed townhouse facing Walnut Street further to the east and removing the parking lot directly in front of the existing heritage home.