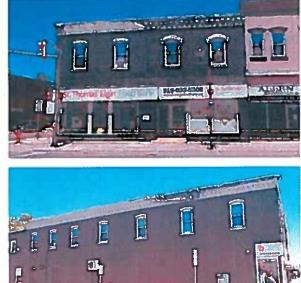

#### 1 WEST ELEVATION 6-2 1" = 10-0"

2 SOUTH ELEVATION 5-2 1/8" + 1'-0" Damaged and/or displaced bricks of the West Elevation will be replaced. Undamaged bricks will be reused. New bricks will be painted to match existing bricks.

A new parapet wall, constructed of bricks with the same size and shape as the original ones, will be erected on the South Elevation with the same height as the original parapet wall.

Permeable paints will be used

Roof covering will be repaired/replaced and broken brick chimneys will be reconstructed