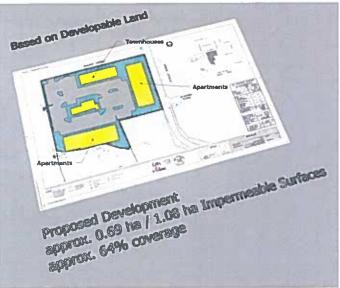

### **106 Residential Units Total**

6 unit townhouse building on Walnut St

40 unit, 4 storey apartment building on Stanley Street

60 unit, 6 storey apartment building to the rear of the site

### **59 Walnut Street**

1. Reduce site coverage.

2. Increasing amount of useable and accessible common open space within the site.

3. Townhouses would be a more appropriate scale for infill along Stanley Street.

4. Although setback and hidden, the proposed 6 storey apartment building to the rear of the property may also be too high when compared to the surrounding context.