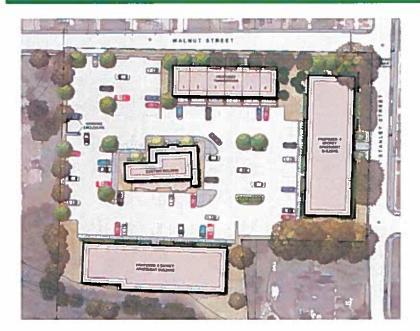

## **59 Walnut Street**

### **106 Residential Units Total**

6 unit townhouse building on Walnut St

40 unit, 4 storey apartment building on Stanley Street

60 unit, 6 storey apartment building to the rear of the site

### **59 Walnut Street**

### **59 Walnut Street**

Planning report from staff did outline concerns regarding overdevelopment and lack of common landscaped open space

Planning report to council did not mention heritage because the site is not designated or listed

### **59 Walnut Street**

1. Reduce site coverage.

2. Increasing amount of useable and accessible common open space within the site.

3. Townhouses would be a more appropriate scale for infill along Stanley Street.