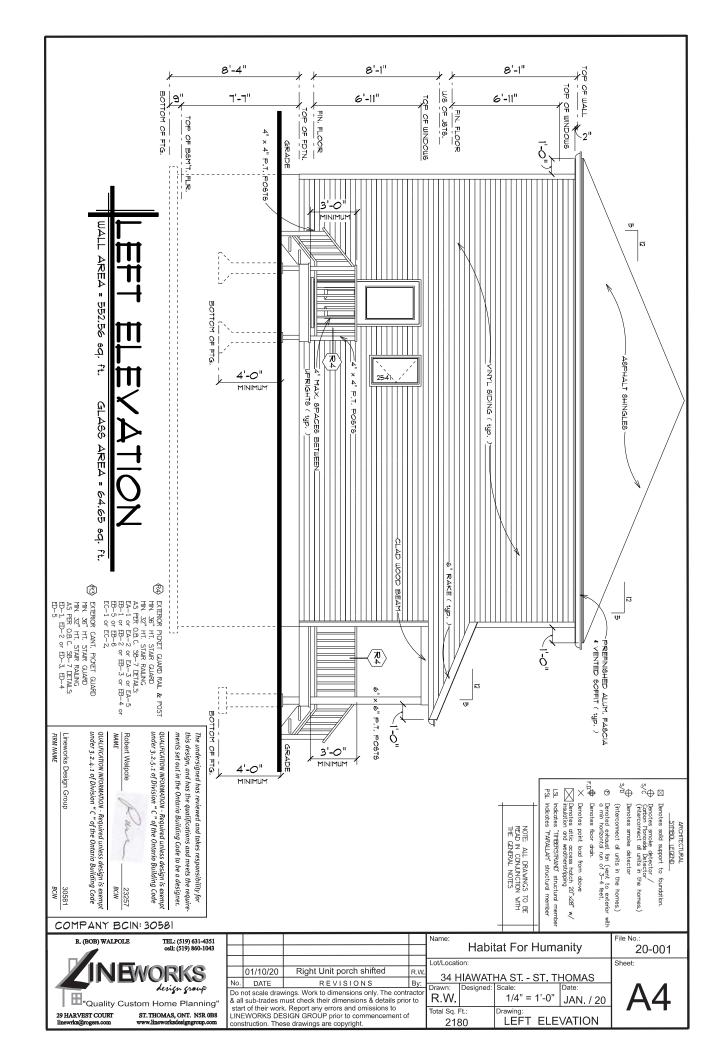

Beginning Summer 2020 Habitat for Humanity Heartland Ontario will be undertaking the development of a semi-detached home in the city of St. Thomas. In 2019 Habitat for Humanity purchased the vacant lot of 34 Hiawatha St. with the aim of building a semi-detached building divided into two homes with space for children to play. The Hiawatha St. build will become home to our 4th and 5th families in the city of St. Thomas and will each house up to 5 people.