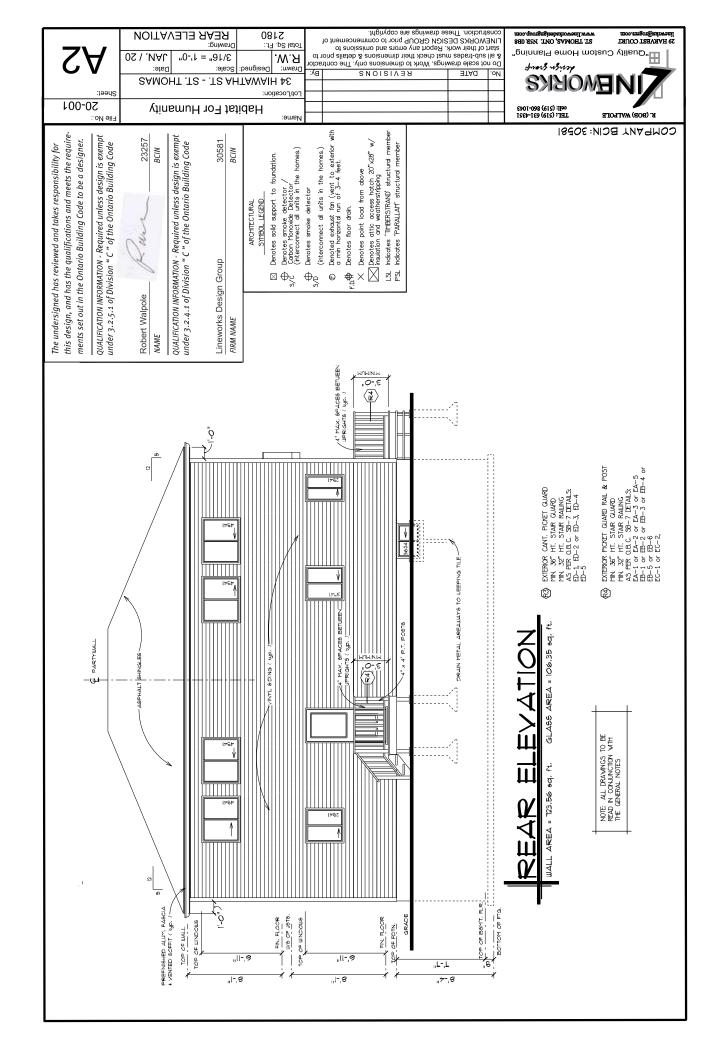

Beginning Summer 2020 Habitat for Humanity Heartland Ontario will be undertaking the development of a semi-detached home in the city of St. Thomas. In 2019 Habitat for Humanity purchased the vacant lot of 34 Hiawatha St. with the aim of building a semi-detached building divided into two homes with space for children to play. The Hiawatha St. build will become home to our 4th and 5th families in the city of St. Thomas and will each house up to 5 people.