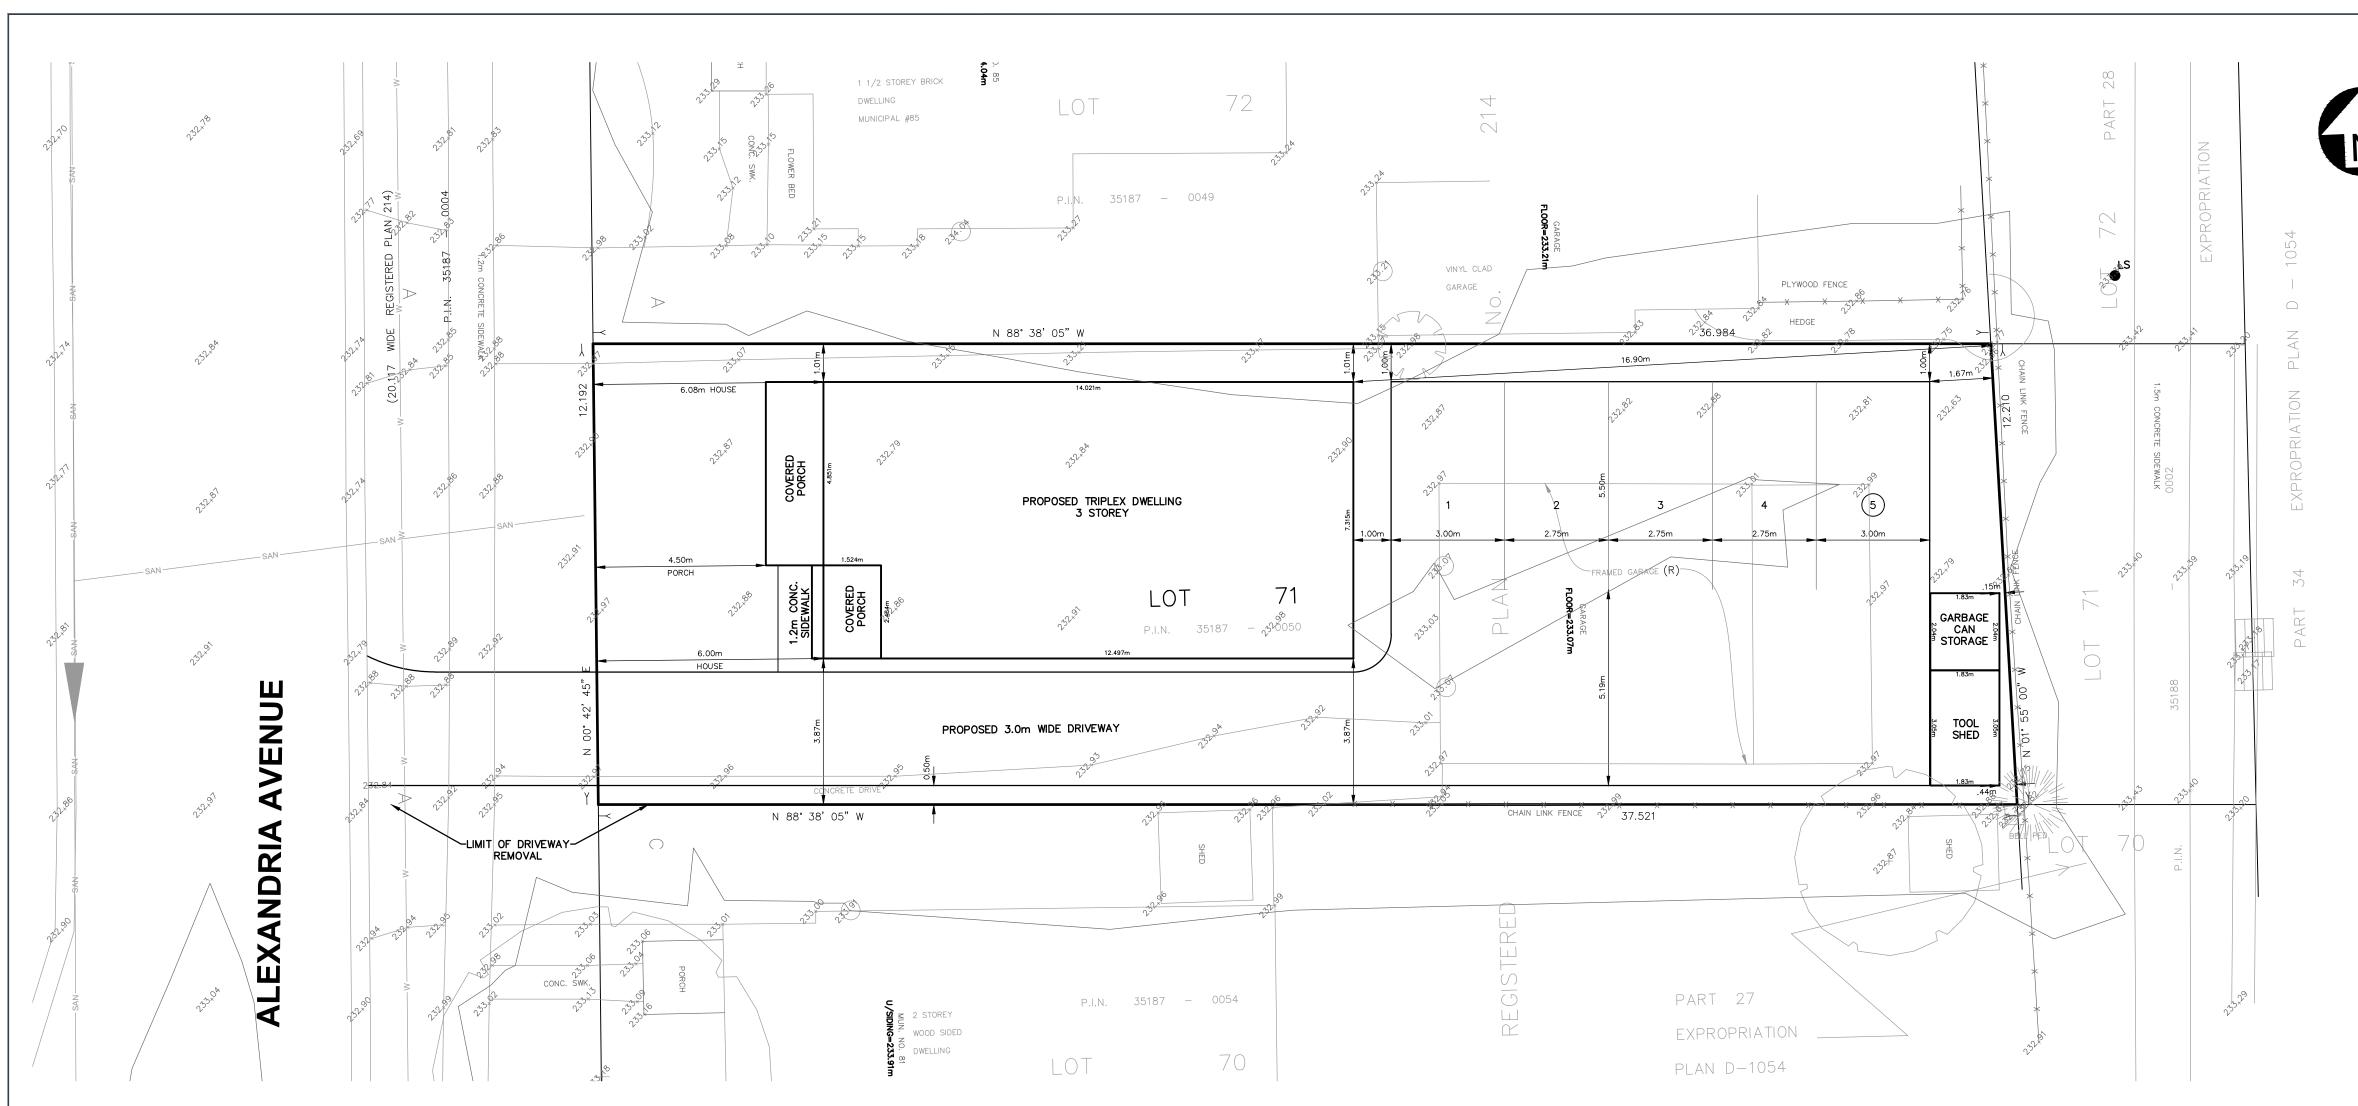

#### 1.1.3 SUBJECT PROPERTY

| Civic Address:    | 83 ALEXANDRIA AVENUE                     |   |
|-------------------|------------------------------------------|---|
| Legal Description | (Lot and Plan No., Assessment Roll No.): | 7 |

PART OF LOT 71, REGISTERED PLAN 214, CITY OF ST. THOMAS, COUNTY OF ELGIN

Brief Description of Current Use:

VACANT LAND WITH NON-RESIDENTIAL GARAGE/WAREHOUSE ON IT THAT IS TO BE DEMO

# 1.5 DESCRIPTION OF PROPOSED RESIDENTIAL IMPROVEMENT PROJECT (IF APPLYING FOR RESIDENTIAL IMPROVEMENT PROGRAMS)

| DEMOLISH EXISTING NON-RESIDENTIAL GARAGE/WAREHOUSE AND REPLACE WITH NEW 3 1/2 STOREY BUILDING WHICH WILL HAVE 4 RESIDENTIAL 2 BEDROOM APARTMENTS ON TOP OF EACH OTHER. |     |  |  |  |  |
|------------------------------------------------------------------------------------------------------------------------------------------------------------------------|-----|--|--|--|--|
|                                                                                                                                                                        |     |  |  |  |  |
|                                                                                                                                                                        |     |  |  |  |  |
|                                                                                                                                                                        |     |  |  |  |  |
|                                                                                                                                                                        |     |  |  |  |  |
|                                                                                                                                                                        |     |  |  |  |  |
|                                                                                                                                                                        |     |  |  |  |  |
|                                                                                                                                                                        |     |  |  |  |  |
|                                                                                                                                                                        |     |  |  |  |  |
|                                                                                                                                                                        |     |  |  |  |  |
|                                                                                                                                                                        |     |  |  |  |  |
|                                                                                                                                                                        |     |  |  |  |  |
|                                                                                                                                                                        | 1   |  |  |  |  |
|                                                                                                                                                                        |     |  |  |  |  |
|                                                                                                                                                                        | *** |  |  |  |  |
|                                                                                                                                                                        |     |  |  |  |  |
|                                                                                                                                                                        |     |  |  |  |  |
|                                                                                                                                                                        |     |  |  |  |  |

| 1.7 | GENERAL APPLICATION QUESTIONS                                                                                       |                    |          |
|-----|---------------------------------------------------------------------------------------------------------------------|--------------------|----------|
| 1.  | Is your property a designated heritage building?                                                                    | Yes                | No 🗸     |
| 2.  | Is your property listed by the local Municipal Heritage Committee as a building of historic or architectural value? | Yes                | No 🗸     |
| 3.  | What is the current status of the building?  Vacant  Occupied  Underutilized                                        |                    |          |
|     | If other, please explain: NON-RESIDENTIAL GARAGE/WAREI                                                              | HOUSE              |          |
| 4.  | Are you converting and/or rehabilitating this space?                                                                | Yes                | No 🗸     |
|     | If yes: a) are you creating new residential units?                                                                  | Yes                | No       |
|     | b) are you rehabilitating vacant residential units?                                                                 | Yes                | No _     |
|     | c) are you bringing occupied residential units up to code?                                                          | Yes                | No       |
| 5.  | Are you intensifying and/or redeveloping this space?                                                                | Yes <a>V</a>       | No       |
|     | If yes a) are you creating new residential units through the addition of new building space?                        | Yes 🔽              | No       |
|     | b) are you demolishing existing building(s) to create a new<br>building with new residential units?                 | Yes 🗸              | No       |
|     | How many residential units are being added?  4                                                                      |                    |          |
| 6.  | Are you adding commercial space?                                                                                    | Yes                | No 🗸     |
|     | If yes, please provide the square footage                                                                           |                    |          |
| 7.  | Please specify the finanicial incentives you are interested in if applying f                                        | or the following p | rograms: |
|     | a) Residential Conversion, Rehabilitation and Intensification Prog<br>Grant Loan Both                               | gram               |          |
|     | b) Façade Improvement Program  Grant Loan Both                                                                      |                    |          |