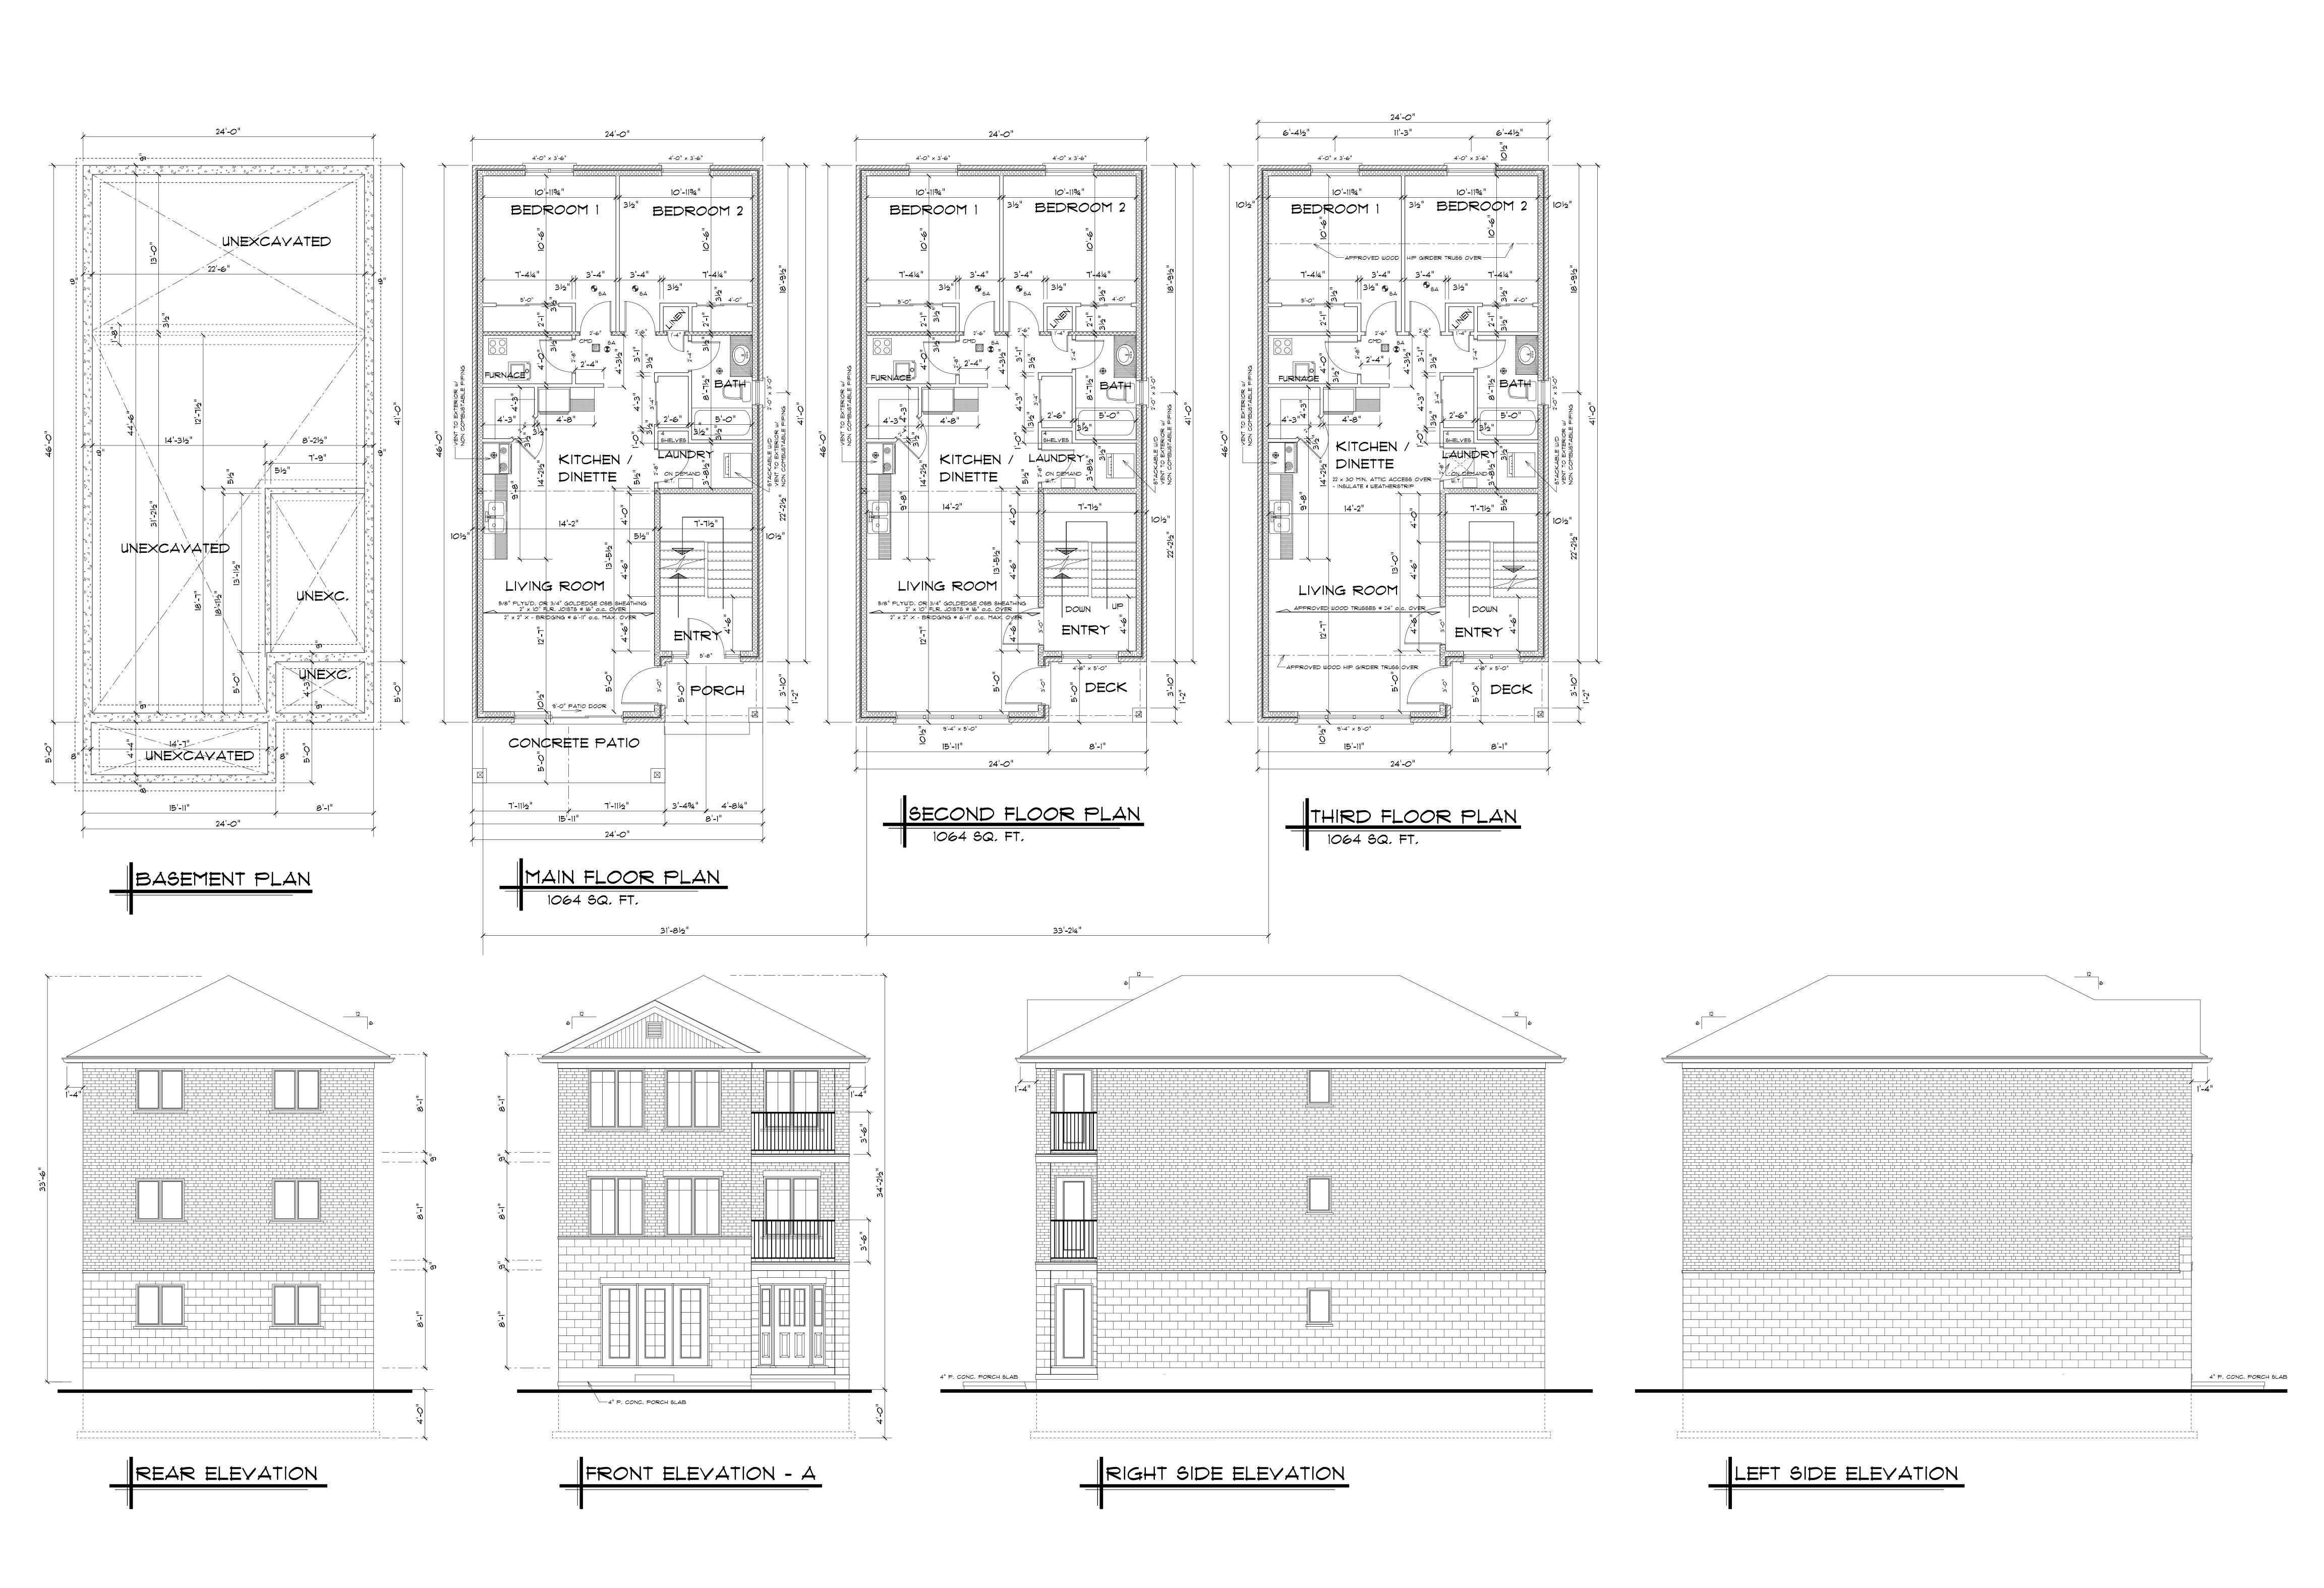

# 1.5 DESCRIPTION OF PROPOSED RESIDENTIAL IMPROVEMENT PROJECT (IF APPLYING FOR RESIDENTIAL IMPROVEMENT PROGRAMS)

| DEMOLISH EXISTING NON-RESIDENTIAL GARAGE/WAREHOUSE AND REPLACE WITH NEW 3 1/2 STOREY BUILDING WHICH WILL HAVE 4 RESIDENTIAL 2 BEDROOM APARTMENTS ON TOP OF EACH OTHER. |     |  |  |  |  |
|------------------------------------------------------------------------------------------------------------------------------------------------------------------------|-----|--|--|--|--|
|                                                                                                                                                                        |     |  |  |  |  |
|                                                                                                                                                                        |     |  |  |  |  |
|                                                                                                                                                                        |     |  |  |  |  |
|                                                                                                                                                                        |     |  |  |  |  |
|                                                                                                                                                                        |     |  |  |  |  |
|                                                                                                                                                                        |     |  |  |  |  |
|                                                                                                                                                                        |     |  |  |  |  |
|                                                                                                                                                                        |     |  |  |  |  |
|                                                                                                                                                                        |     |  |  |  |  |
|                                                                                                                                                                        |     |  |  |  |  |
|                                                                                                                                                                        |     |  |  |  |  |
|                                                                                                                                                                        | 1   |  |  |  |  |
|                                                                                                                                                                        |     |  |  |  |  |
|                                                                                                                                                                        | *** |  |  |  |  |
|                                                                                                                                                                        |     |  |  |  |  |
|                                                                                                                                                                        |     |  |  |  |  |
|                                                                                                                                                                        |     |  |  |  |  |

| 1.7 | GENERAL APPLICATION QUESTIONS                                                                                       |                    |          |
|-----|---------------------------------------------------------------------------------------------------------------------|--------------------|----------|
| 1.  | Is your property a designated heritage building?                                                                    | Yes                | No 🗸     |
| 2.  | Is your property listed by the local Municipal Heritage Committee as a building of historic or architectural value? | Yes                | No 🗸     |
| 3.  | What is the current status of the building?  Vacant  Occupied  Underutilized                                        |                    |          |
|     | If other, please explain: NON-RESIDENTIAL GARAGE/WAREI                                                              | HOUSE              |          |
| 4.  | Are you converting and/or rehabilitating this space?                                                                | Yes                | No 🗸     |
|     | If yes: a) are you creating new residential units?                                                                  | Yes                | No       |
|     | b) are you rehabilitating vacant residential units?                                                                 | Yes                | No _     |
|     | c) are you bringing occupied residential units up to code?                                                          | Yes                | No       |
| 5.  | Are you intensifying and/or redeveloping this space?                                                                | Yes <a>V</a>       | No       |
|     | If yes a) are you creating new residential units through the addition of new building space?                        | Yes 🔽              | No       |
|     | b) are you demolishing existing building(s) to create a new<br>building with new residential units?                 | Yes 🗸              | No       |
|     | How many residential units are being added?  4                                                                      |                    |          |
| 6.  | Are you adding commercial space?                                                                                    | Yes                | No 🗸     |
|     | If yes, please provide the square footage                                                                           |                    |          |
| 7.  | Please specify the finanicial incentives you are interested in if applying f                                        | or the following p | rograms: |
|     | a) Residential Conversion, Rehabilitation and Intensification Prog<br>Grant Loan Both                               | gram               |          |
|     | b) Façade Improvement Program  Grant Loan Both                                                                      |                    |          |

### FINANCIAL INCENTIVE PROGRAMS

| 8.    | If you are applying for the Façade Improvement Program, please specify what part of the building you are making improvements on? (Note: Side and rear façade improvements are eligible only if the public view of the building is significant)          |
|-------|---------------------------------------------------------------------------------------------------------------------------------------------------------------------------------------------------------------------------------------------------------|
|       | Front Façade                                                                                                                                                                                                                                            |
|       | Side Façade                                                                                                                                                                                                                                             |
|       | Rear Façade                                                                                                                                                                                                                                             |
| 9.    | Is your property located in one of the CIP Areas?  Yes   No   No   No   No   No   No   No   N                                                                                                                                                           |
|       | If yes, please specifiy area. OVERALL CIP AREA                                                                                                                                                                                                          |
| 10.   | Estimated Total Construction Cost for the Residential project: \$625,000.00                                                                                                                                                                             |
| 11.   | Estimated Total Construction Cost for Façade Improvement: \$                                                                                                                                                                                            |
| 12.   | Estimated Total Design and Other Professional Costs: \$20,000.00                                                                                                                                                                                        |
| calcu | e: You will be given estimates for funding on grants and loans based on the above estimates. The final lations of grants and loans will be based on the Building Permit Value for Construction costs and actual pts for Design and Professional costs). |
| 13.   | Have you made an application for a Building Permit pertaining to the work proposed?  Yes No                                                                                                                                                             |