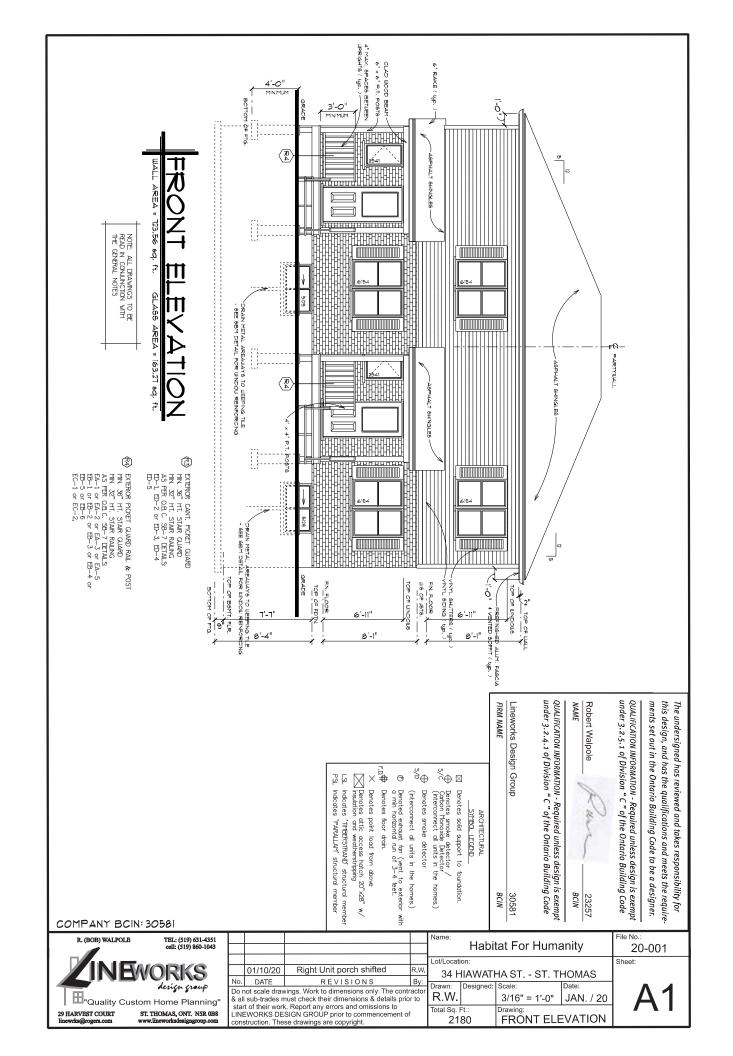

Beginning Summer 2020 Habitat for Humanity Heartland Ontario will be undertaking the development of a semi-detached home in the city of St. Thomas. In 2019 Habitat for Humanity purchased the vacant lot of 34 Hiawatha St. with the aim of building a semi-detached building divided into two homes with space for children to play. The Hiawatha St. build will become home to our 4th and 5th families in the city of St. Thomas and will each house up to 5 people.