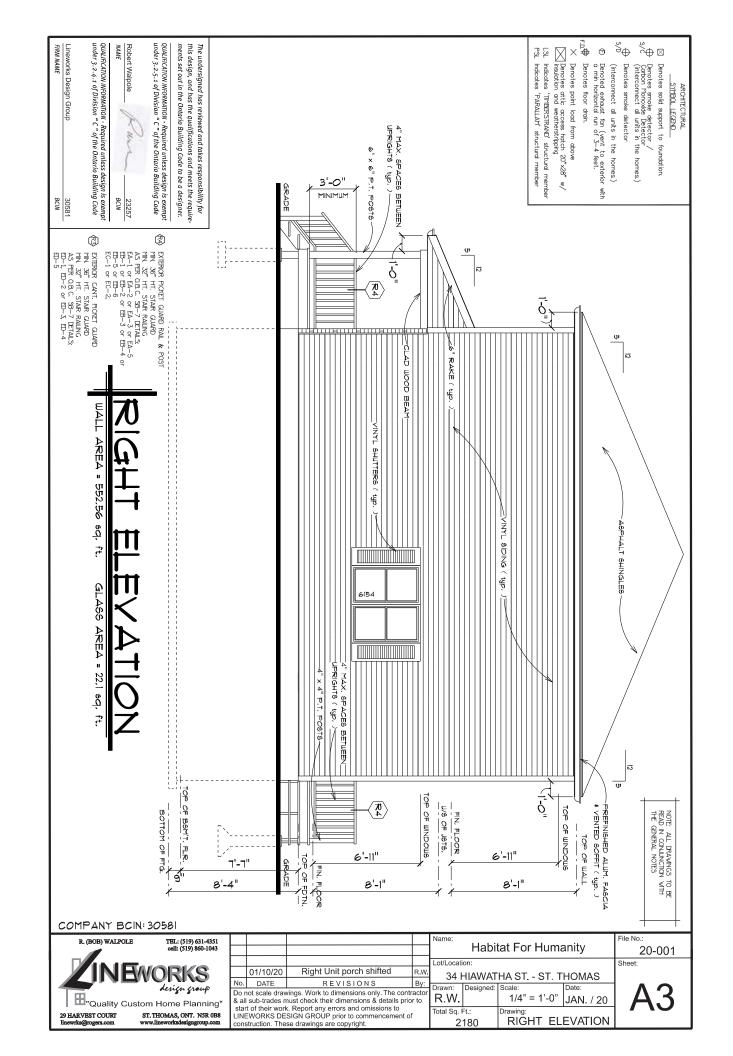

### 1.1.3 SUBJECT PROPERTY

| Civic Address:         | 34 Hiawatha St.                                               |
|------------------------|---------------------------------------------------------------|
| Legal Description (Lo  | t and Plan No., Assessment Roll No.):                         |
| Part Lot 11 s/s Scot   | tt Street, Plan 37 St.Thomas as in E231118,E241451 St. Thomas |
| Brief Description of C | urrent Usel                                                   |
|                        |                                                               |
| Vacant Lot             |                                                               |
|                        |                                                               |

Beginning Summer 2020 Habitat for Humanity Heartland Ontario will be undertaking the development of a semi-detached home in the city of St. Thomas. In 2019 Habitat for Humanity purchased the vacant lot of 34 Hiawatha St. with the aim of building a semi-detached building divided into two homes with space for children to play. The Hiawatha St. build will become home to our 4th and 5th families in the city of St. Thomas and will each house up to 5 people.